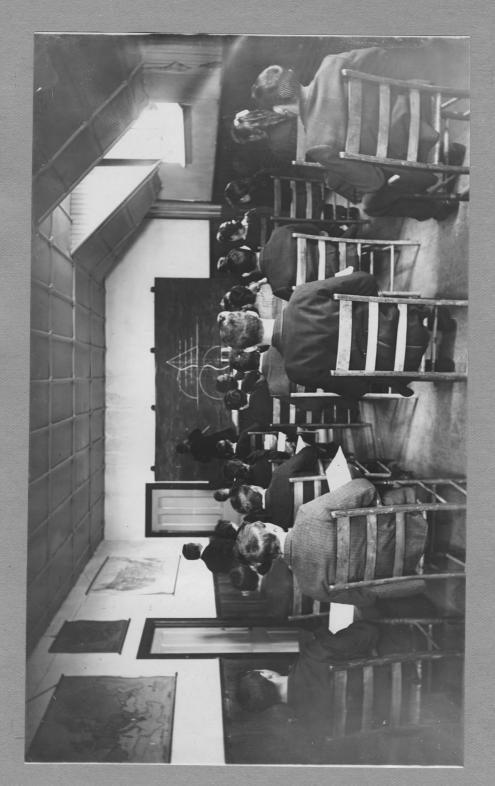

ENGINEERING BUILDING, FROM WEST

JULY 1915

REAR VIEW OF SHOPS

PUTTING UP FIRE ESCAPES

CLASS IN PROJECTION DRAWING

CLASS IN DRAFTING ROOM

13/

CIVIL ENGINEERING DRAFTING ROOM