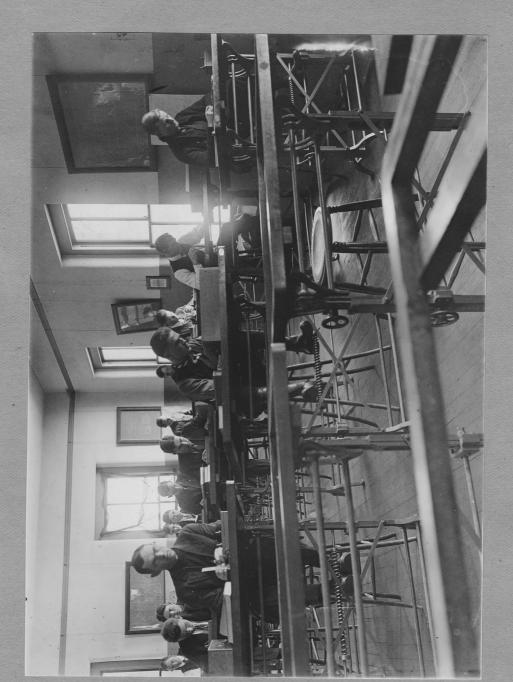

ENGINEERING BUILDING, FROM WEST

JULY 1915

REAR VIEW OF SHOPS

PUTTING UP FIRE ESCAPES

CLASS IN PROJECTION DRAWING

CLASS IN DRAFTING ROOM

13/

CIVIL ENGINEERING DRAFTING ROOM