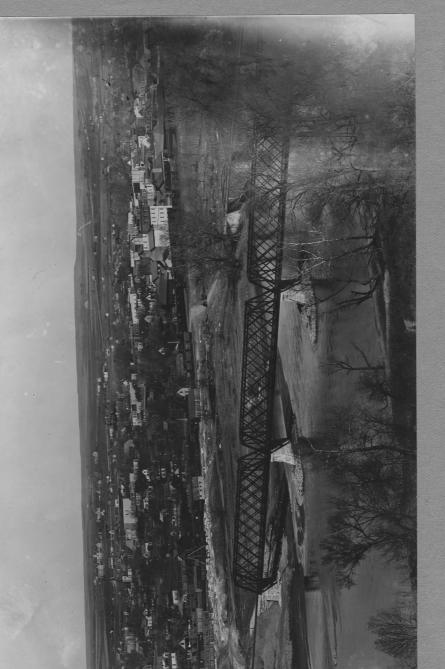

VIEW OF MANHATTAN FROM PROSPECT

WATER TANK ON BLUEMONT

EAST FROM BLUEMONT HILL

BLUEMONT PUMPING STATION

RIVER SCENE, DOWN THE KAW

735

[NEG 35 MM 82.0]

RIVER SCENE, UP THE KAW