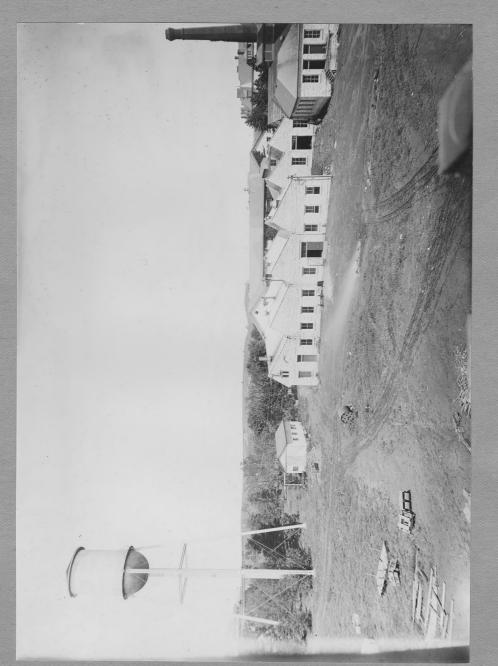

VIEW OF MANHATTAN FROM PROSPECT

WATER TANK ON BLUEMONT

EAST FROM BLUEMONT HILL

BLUEMONT PUMPING STATION

RIVER SCENE, DOWN THE KAW

735

[NEG 35 MM 82.0]

RIVER SCENE, UP THE KAW