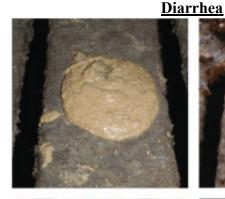

# Pasty semi-solid; wet-cement consistency

Runny/ Watery

Mucoid Larger amounts of mucus in stool

# General Observations Scoring System Chart Fecal Collection for Temporal Microbiome Assay

| Observer(s): | Date: |
|--------------|-------|
|              |       |

| Parameters Appearance | C                                          | Pig Number  |   |   |   |   |   |   |   |   |    |  |
|-----------------------|--------------------------------------------|-------------|---|---|---|---|---|---|---|---|----|--|
|                       | Score                                      | 1           | 2 | 3 | 4 | 5 | 6 | 7 | 8 | 9 | 1( |  |
| Systemic behaviors    | Normal                                     | 0           |   |   |   |   |   |   |   |   |    |  |
|                       | Apathy                                     | 1           |   |   |   |   |   |   |   |   |    |  |
|                       | Depression/Anorexia                        | 2           |   |   |   |   |   |   |   |   |    |  |
|                       | Severe depression                          | 3           |   |   |   |   |   |   |   |   |    |  |
| General appearance    | Normal                                     | 0           |   |   |   |   |   |   |   |   |    |  |
|                       | Gaunt                                      | 1           |   |   |   |   |   |   |   |   |    |  |
| Respiratory           | Normal                                     | 0           |   |   |   |   |   |   |   |   |    |  |
|                       | Sneezing/Coughing                          | 1           |   |   |   |   |   |   |   |   |    |  |
|                       | Tachypnea                                  | 2           |   |   |   |   |   |   |   |   |    |  |
|                       | Severe dyspnea                             | 3           |   |   |   |   |   |   |   |   |    |  |
| Diarrhea              | Normal (no diarrhea present)               | 0           |   |   |   |   |   |   |   |   |    |  |
|                       | Pasty (semi-solid; wet-cement consistency) | 1           |   |   |   |   |   |   |   |   |    |  |
|                       | Runny/Watery                               | 2           |   |   |   |   |   |   |   |   |    |  |
|                       | Mucoid                                     | 3           |   |   |   |   |   |   |   |   |    |  |
|                       | Bloody                                     | 4           |   |   |   |   |   |   |   |   |    |  |
|                       | •                                          | Weight (lbs | ) |   |   |   |   |   |   |   |    |  |
| Temperature (oF)      |                                            | )           |   |   |   |   |   |   |   |   |    |  |
|                       | Flank-to-Flank (cm)                        |             |   |   |   |   |   |   |   |   |    |  |