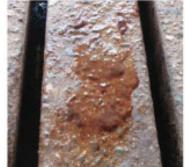

# Pasty semi-solid; wet-cement consistency

Runny/ Watery

Mucoid Larger amounts of mucus in stool

# General Observations Scoring System Chart Fecal Collection for Temporal Microbiome Assay

| Observer(s): | Date: |
|--------------|-------|
|              |       |

| Parameters Appearance | C                                          | Pig Number  |   |   |   |   |   |   |   |   |    |  |
|-----------------------|--------------------------------------------|-------------|---|---|---|---|---|---|---|---|----|--|
|                       | Score                                      | 1           | 2 | 3 | 4 | 5 | 6 | 7 | 8 | 9 | 1( |  |
| Systemic behaviors    | Normal                                     | 0           |   |   |   |   |   |   |   |   |    |  |
|                       | Apathy                                     | 1           |   |   |   |   |   |   |   |   |    |  |
|                       | Depression/Anorexia                        | 2           |   |   |   |   |   |   |   |   |    |  |
|                       | Severe depression                          | 3           |   |   |   |   |   |   |   |   |    |  |
| General appearance    | Normal                                     | 0           |   |   |   |   |   |   |   |   |    |  |
|                       | Gaunt                                      | 1           |   |   |   |   |   |   |   |   |    |  |
| Respiratory           | Normal                                     | 0           |   |   |   |   |   |   |   |   |    |  |
|                       | Sneezing/Coughing                          | 1           |   |   |   |   |   |   |   |   |    |  |
|                       | Tachypnea                                  | 2           |   |   |   |   |   |   |   |   |    |  |
|                       | Severe dyspnea                             | 3           |   |   |   |   |   |   |   |   |    |  |
| Diarrhea              | Normal (no diarrhea present)               | 0           |   |   |   |   |   |   |   |   |    |  |
|                       | Pasty (semi-solid; wet-cement consistency) | 1           |   |   |   |   |   |   |   |   |    |  |
|                       | Runny/Watery                               | 2           |   |   |   |   |   |   |   |   |    |  |
|                       | Mucoid                                     | 3           |   |   |   |   |   |   |   |   |    |  |
|                       | Bloody                                     | 4           |   |   |   |   |   |   |   |   |    |  |
|                       | •                                          | Weight (lbs | ) |   |   |   |   |   |   |   |    |  |
| Temperature (oF)      |                                            | )           |   |   |   |   |   |   |   |   |    |  |
|                       | Flank-to-Flank (cm)                        |             |   |   |   |   |   |   |   |   |    |  |