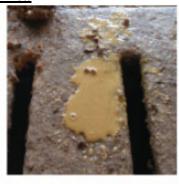

# Pasty semi-solid; wet-cement consistency

Runny/ Watery

Mucoid Larger amounts of mucus in stool

# General Observations Scoring System Chart Fecal Collection for Temporal Microbiome Assay

| Observer(s): | Date: |
|--------------|-------|
|              |       |

| Parameters Appearance | C                                          | Pig Number  |   |   |   |   |   |   |   |   |    |  |
|-----------------------|--------------------------------------------|-------------|---|---|---|---|---|---|---|---|----|--|
|                       | Score                                      | 1           | 2 | 3 | 4 | 5 | 6 | 7 | 8 | 9 | 1( |  |
| Systemic behaviors    | Normal                                     | 0           |   |   |   |   |   |   |   |   |    |  |
|                       | Apathy                                     | 1           |   |   |   |   |   |   |   |   |    |  |
|                       | Depression/Anorexia                        | 2           |   |   |   |   |   |   |   |   |    |  |
|                       | Severe depression                          | 3           |   |   |   |   |   |   |   |   |    |  |
| General appearance    | Normal                                     | 0           |   |   |   |   |   |   |   |   |    |  |
|                       | Gaunt                                      | 1           |   |   |   |   |   |   |   |   |    |  |
| Respiratory           | Normal                                     | 0           |   |   |   |   |   |   |   |   |    |  |
|                       | Sneezing/Coughing                          | 1           |   |   |   |   |   |   |   |   |    |  |
|                       | Tachypnea                                  | 2           |   |   |   |   |   |   |   |   |    |  |
|                       | Severe dyspnea                             | 3           |   |   |   |   |   |   |   |   |    |  |
| Diarrhea              | Normal (no diarrhea present)               | 0           |   |   |   |   |   |   |   |   |    |  |
|                       | Pasty (semi-solid; wet-cement consistency) | 1           |   |   |   |   |   |   |   |   |    |  |
|                       | Runny/Watery                               | 2           |   |   |   |   |   |   |   |   |    |  |
|                       | Mucoid                                     | 3           |   |   |   |   |   |   |   |   |    |  |
|                       | Bloody                                     | 4           |   |   |   |   |   |   |   |   |    |  |
|                       | •                                          | Weight (lbs | ) |   |   |   |   |   |   |   |    |  |
| Temperature (oF)      |                                            | )           |   |   |   |   |   |   |   |   |    |  |
|                       | Flank-to-Flank (cm)                        |             |   |   |   |   |   |   |   |   |    |  |