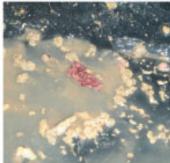

# General Observations Scoring System Chart Fecal Collection for Temporal Microbiome Assay

| Observer(s): | Date: |
|--------------|-------|
|              |       |

| Parameters Appearance | C                                          | Pig Number  |   |   |   |   |   |   |   |   |    |  |
|-----------------------|--------------------------------------------|-------------|---|---|---|---|---|---|---|---|----|--|
|                       | Score                                      | 1           | 2 | 3 | 4 | 5 | 6 | 7 | 8 | 9 | 1( |  |
| Systemic behaviors    | Normal                                     | 0           |   |   |   |   |   |   |   |   |    |  |
|                       | Apathy                                     | 1           |   |   |   |   |   |   |   |   |    |  |
|                       | Depression/Anorexia                        | 2           |   |   |   |   |   |   |   |   |    |  |
|                       | Severe depression                          | 3           |   |   |   |   |   |   |   |   |    |  |
| General appearance    | Normal                                     | 0           |   |   |   |   |   |   |   |   |    |  |
|                       | Gaunt                                      | 1           |   |   |   |   |   |   |   |   |    |  |
| Respiratory           | Normal                                     | 0           |   |   |   |   |   |   |   |   |    |  |
|                       | Sneezing/Coughing                          | 1           |   |   |   |   |   |   |   |   |    |  |
|                       | Tachypnea                                  | 2           |   |   |   |   |   |   |   |   |    |  |
|                       | Severe dyspnea                             | 3           |   |   |   |   |   |   |   |   |    |  |
| Diarrhea              | Normal (no diarrhea present)               | 0           |   |   |   |   |   |   |   |   |    |  |
|                       | Pasty (semi-solid; wet-cement consistency) | 1           |   |   |   |   |   |   |   |   |    |  |
|                       | Runny/Watery                               | 2           |   |   |   |   |   |   |   |   |    |  |
|                       | Mucoid                                     | 3           |   |   |   |   |   |   |   |   |    |  |
|                       | Bloody                                     | 4           |   |   |   |   |   |   |   |   |    |  |
|                       | •                                          | Weight (lbs | ) |   |   |   |   |   |   |   |    |  |
| Temperature (oF)      |                                            | )           |   |   |   |   |   |   |   |   |    |  |
|                       | Flank-to-Flank (cm)                        |             |   |   |   |   |   |   |   |   |    |  |