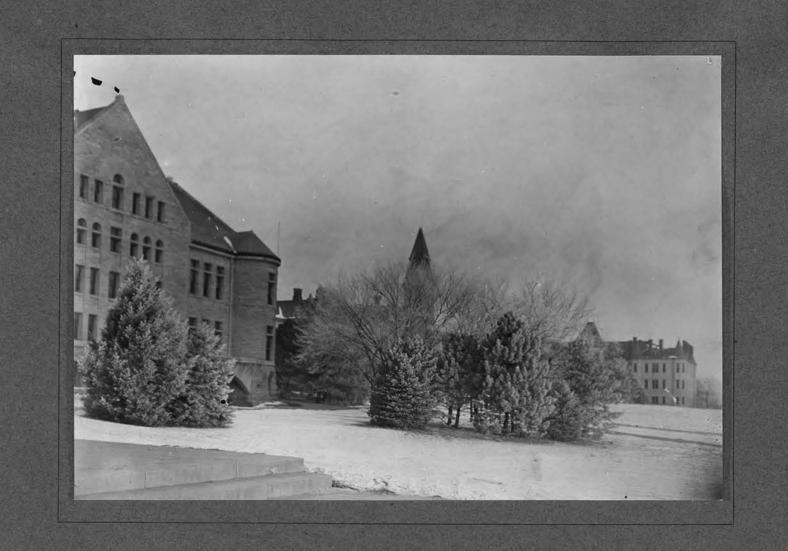

HOWARD M. CHANDLER

| FILE No                 |  |
|-------------------------|--|
| SUBJECT:                |  |
| FROST SCENE ON CAMPUS   |  |
| K.S.A.C.                |  |
|                         |  |
|                         |  |
|                         |  |
| PLACE                   |  |
| DATE                    |  |
| ( PAV FUTER             |  |
| PLATE BACKED            |  |
| ACTINOMETER TIME        |  |
| LENGTH EXPOSURE         |  |
| STOP (F                 |  |
|                         |  |
| LENS DOUBLE FOCUS FOCUS |  |
|                         |  |
| CONDITIONS:             |  |
| EXTERIOR INTERIOR       |  |
| DAYLIGHT FLASH LIGHT    |  |
| INTENSE SUN             |  |
| BRIGHT SUN              |  |
| HAZY SUN                |  |
| CLOUDY, BRIGHT          |  |
| CLOUDY, DULL            |  |
| NEGATIVE NO. U-20       |  |
| LOCATION K.S.A.C.       |  |
|                         |  |
| FILE                    |  |
|                         |  |

| File No,             |
|----------------------|
| SUBJECT:             |
| FROST SCENE - CAMPUS |
|                      |
|                      |
| PLACE                |
| DATE                 |
| PLATE SRAY FILTER    |
| ACTINOMETER TIME     |
| LENGTH EXPOSURE      |
| STOP   F             |
| LENS BACK FOCUS      |
| ( BACK FOCUS FOCUS   |
| CONDITIONS:          |
| EXTERIOR INTERIOR    |
| DAYLIGHT FLASH LIGHT |
| INTENSE SUN          |
| BRIGHT SUN           |
| HAZY SUN             |
| CLOUDY, BRIGHT       |
| CLOUDY, DULL         |
| NEGATIVE NO. U-21    |
| LOCATION K.S.A.C.    |
|                      |
| FILE                 |