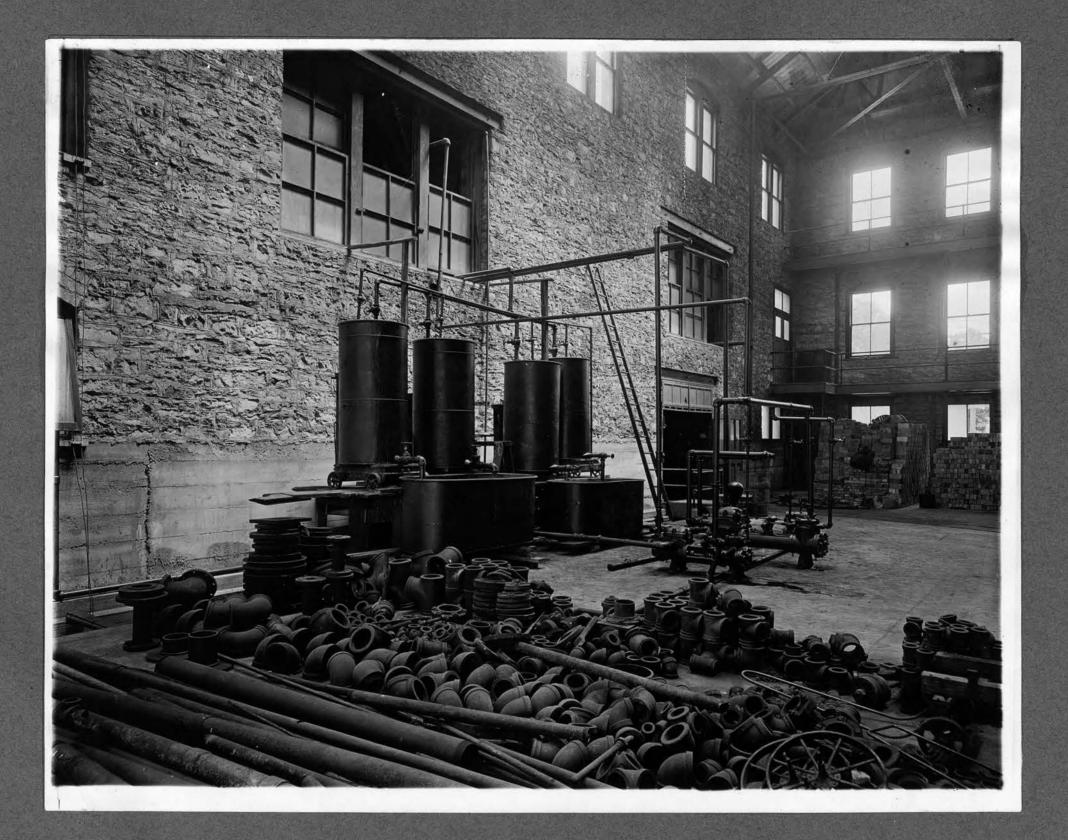

| SUBJECT:                                |
|-----------------------------------------|
| GENERAL VIEW OF WATE                    |
| TANK AND ENGINEERING                    |
| BUILDING IN CONSTRUCTION                |
|                                         |
| PLACE K.S. A.C.                         |
| DATE /909 A.M.                          |
| P.M.                                    |
| PLATE BACKED                            |
| ACTINOMETER TIME                        |
| LENGTH EXPOSURE                         |
| STOP (U. S                              |
| ( Double Focus                          |
| LENS DOUBLE FOCUS                       |
|                                         |
| CONDITIONS:                             |
| EXTERIOR INTERIOR                       |
| DAYLIGHT FLASH LIGHT                    |
| INTENSE SUN                             |
| BRIGHT SUN                              |
| HAZY SUN                                |
| CLOUDY, BRIGHT                          |
| CLOUDY, DULL                            |
| NEGATIVE No. 15.65                      |
| LOCATION M. S. A. C.                    |
| *************************************** |
| FILE                                    |
| Acceptation and the second              |
|                                         |