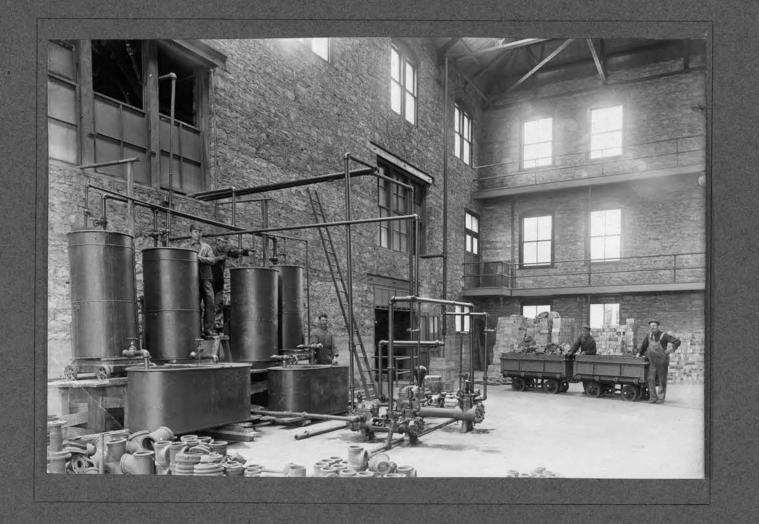

| SUBJECT:                                |
|-----------------------------------------|
| GENERAL VIEW OF WATE                    |
| TANK AND ENGINEERING                    |
| BUILDING IN CONSTRUCTION                |
|                                         |
| PLACE K.S. A.C.                         |
| DATE /909 A.M.                          |
| P.M.                                    |
| PLATE BACKED                            |
| ACTINOMETER TIME                        |
| LENGTH EXPOSURE                         |
| STOP (U. S                              |
| ( Double Focus                          |
| LENS DOUBLE FOCUS                       |
|                                         |
| CONDITIONS:                             |
| EXTERIOR INTERIOR                       |
| DAYLIGHT FLASH LIGHT                    |
| INTENSE SUN                             |
| BRIGHT SUN                              |
| HAZY SUN                                |
| CLOUDY, BRIGHT                          |
| CLOUDY, DULL                            |
| NEGATIVE No. 15.65                      |
| LOCATION M. S. A. C.                    |
| *************************************** |
| FILE                                    |
| Acceptation and the second              |
|                                         |