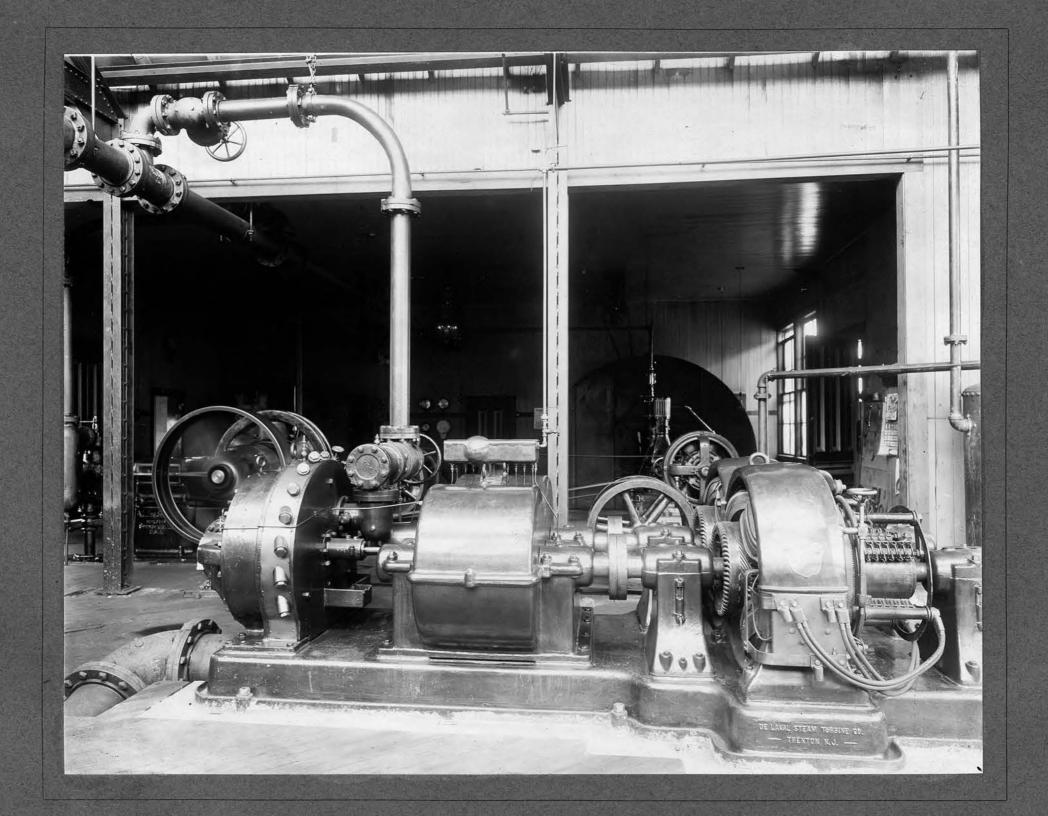

ENS   DOUBLE FOCUS                      |    |
|                                          |    |
| CONDITIONS:                              |    |
| EXTERIOR INTERIOR                        |    |
| DAYLIGHT FLASH LIGHT                     |    |
| INTENSE SUN                              |    |
| BRIGHT SUN                               |    |
| HAZY SUN                                 |    |
| CLOUDY, BRIGHT                           |    |
| CLOUDY, DULL                             |    |
| NEGATIVE NO. 5 3                         |    |
| LOCATION M.S.A.C.                        |    |
|                                          |    |
| FILE                                     |    |
|                                          |    |
| PHOTOGRAPHER                             |    |





| FILE INO                   |
|----------------------------|
| SUBJECT:                   |
| DE LAVAL STEAM TURBIN      |
| AND GENERATORS             |
|                            |
|                            |
| PLACE OLD EXPERIMENTAL LAB |
| DATE MAR. 7. 1910.         |
| PLATE RAY FILTER BACKED    |
| ACTINOMETER TIME           |
| LENGTH EXPOSUREM           |
| STOP (F                    |
| LENS   DOUBLE FOCUS FOCUS  |
| BACKFocus                  |
| CONDITIONS:                |
|                            |
| EXTERIOR INTERIOR          |
| DAYLIGHT FLASH LIGHT       |
| INTENSE SUN                |
| BRIGHT SUN                 |
| HAZY SUN                   |
| CLOUDY, BRIGHT             |
| CLOUDY, DULL               |
| NEGATIVE NO. 577           |
| LOCATION K.S.A.C.