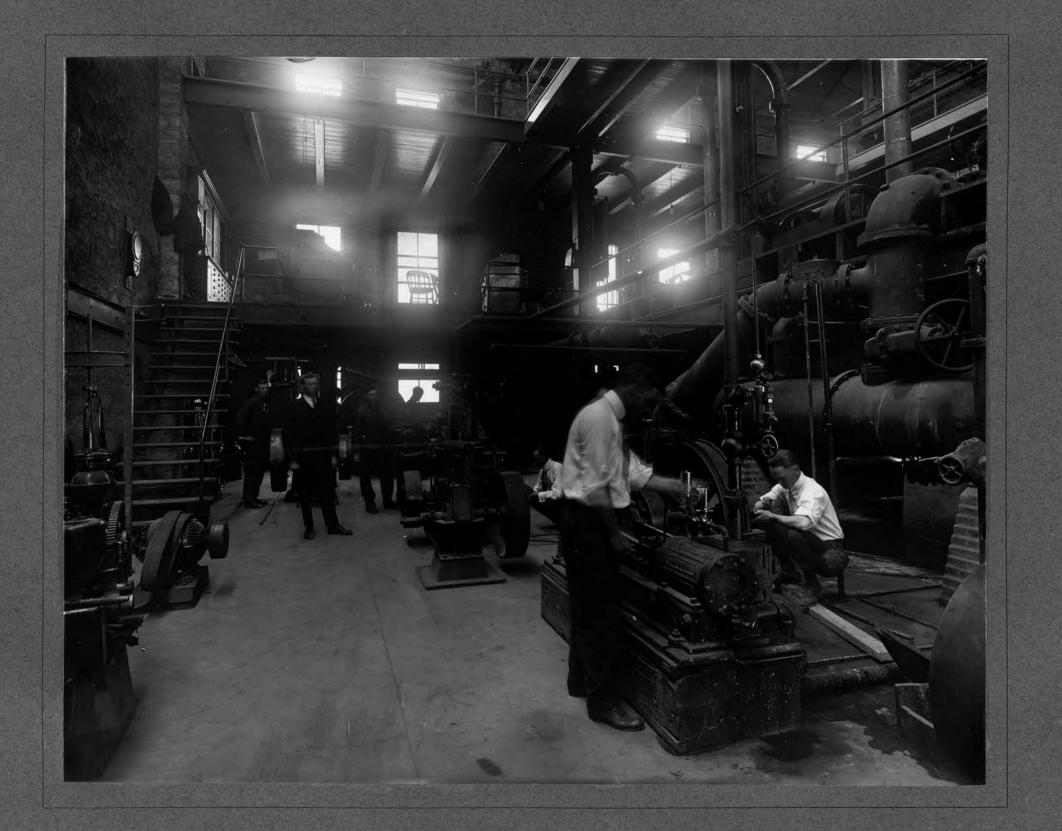

|
|                       | AND THE RESIDENCE OF THE PARTY |

DR. ORR





| FILE No              | •            |  |
|----------------------|--------------|--|
| SUBJECT:             |              |  |
| 4                    | .,           |  |
| STEAM ENGIN          | IF TEST      |  |
|                      |              |  |
| PLACE ST. AND GA     |              |  |
| DATE 7914 C          | ( A.M.       |  |
| PLATE X.             | RAY FILTER   |  |
| ACTINOMETER TIME     |              |  |
| LENGTH EXPOSURE      | M            |  |
| STOP   F             |              |  |
| LENS DOUBLE BACK     | ocus         |  |
| BACK                 | ocus         |  |
| CONDITIONS           | ×            |  |
| EXTERIOR INTERIOR    |              |  |
| DAYLIGHT FLASH LIGHT |              |  |
| INTENSE SUN          |              |  |
| BRIGHT SUN           |