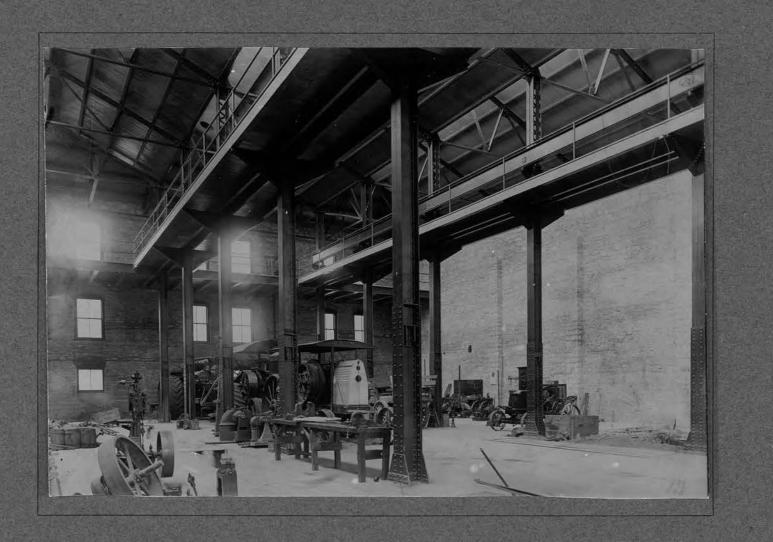

|
| DAYLIGHT FLASH LIGHT                                                               |
| INTENSE SUN VERY DENSE NEG                                                         |
| BRIGHT SUN                                                                         |
| HAZY SUN                                                                           |
| CLOUDY, BRIGHT                                                                     |
| CLOUDY, DULL                                                                       |
| NEGATIVE NO. U-68                                                                  |
| LOCATION K.S.A.C.                                                                  |

PHOTOGRAPHER

. HOWARD M. CHANDLER.





| TILE                             |
|----------------------------------|
| SUBJECT:                         |
| ST. & GAS ENG. LAB               |
|                                  |
|                                  |
|                                  |
| PLACE 11. S. A.C.                |
| DATE 5/22/11 2:30 P.M.           |
| PLATE SEED 30X RAY FILTER BACKED |
| ACTINOMETER TIME 2 M             |
| LENGTH EXPOSURE M. 30. s.        |
| STOP   F                         |
| LENS DOUBLE #7 FOCUS 676         |
| BACK FOCUS                       |
|                                  |
| CONDITIONS;                      |
| EXTERIOR   INTERIOR              |
| DAYLIGHT FLASH LIGHT             |
| INTENSE SUN                      |
| P BRIGHT SUN                     |
| HAZY SUN