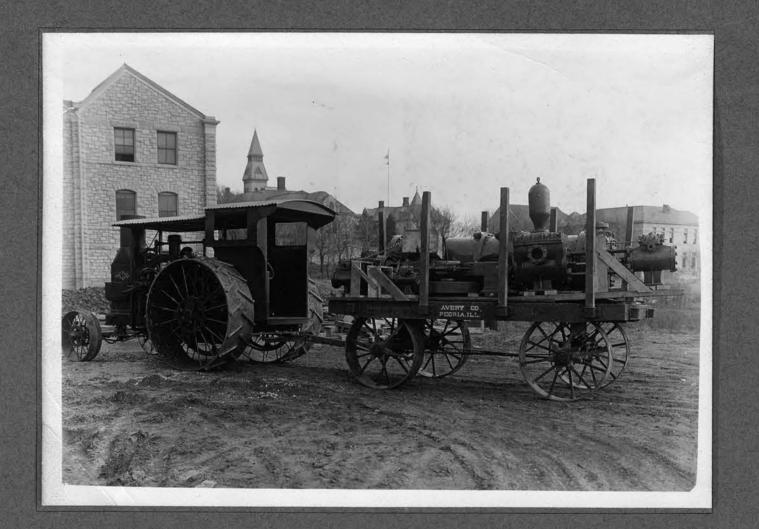

| SUBJECT:                                |
|-----------------------------------------|
| GENERAL VIEW OF WATE                    |
| TANK AND ENGINEERING                    |
| BUILDING IN CONSTRUCTION                |
|                                         |
| PLACE K.S. A.C.                         |
| DATE /909 A.M.                          |
| P.M.                                    |
| PLATE BACKED                            |
| ACTINOMETER TIME                        |
| LENGTH EXPOSURE                         |
| STOP (U. S                              |
| ( Double Focus                          |
| LENS DOUBLE FOCUS                       |
|                                         |
| CONDITIONS:                             |
| EXTERIOR INTERIOR                       |
| DAYLIGHT FLASH LIGHT                    |
| INTENSE SUN                             |
| BRIGHT SUN                              |
| HAZY SUN                                |
| CLOUDY, BRIGHT                          |
| CLOUDY, DULL                            |
| NEGATIVE No. 15.65                      |
| LOCATION M. S. A. C.                    |
| *************************************** |
| FILE                                    |
| Acceptation and the second              |
|                                         |