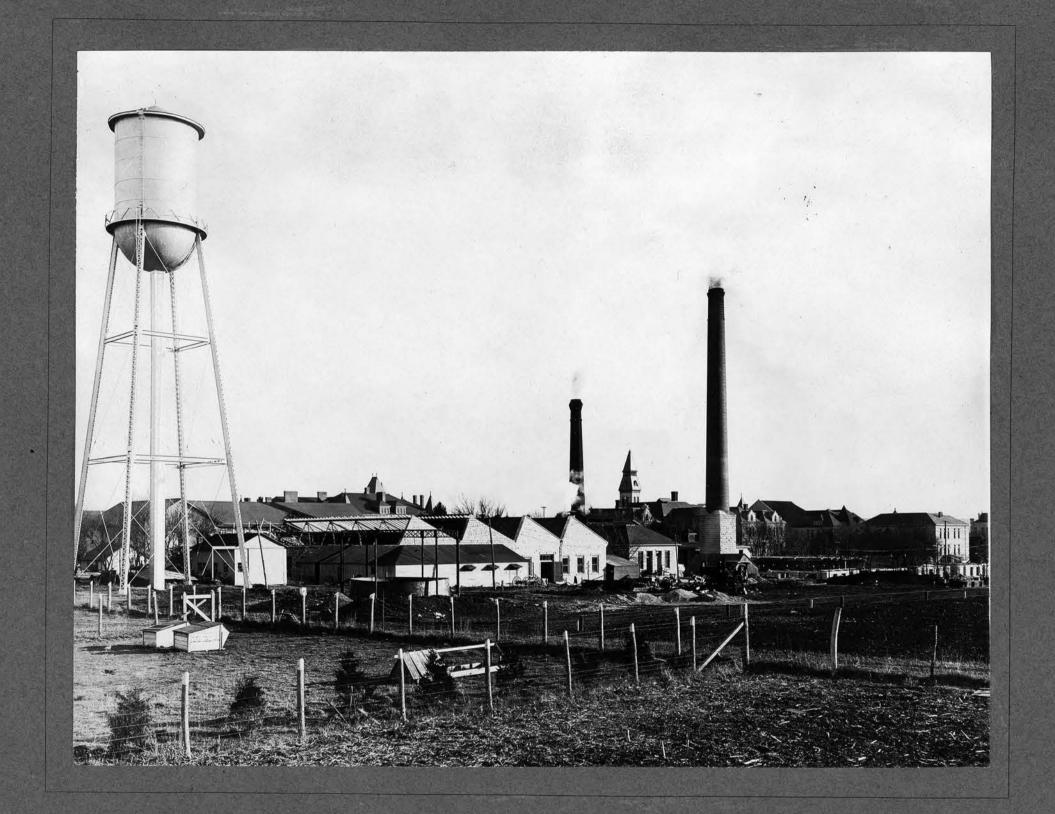

| SUBJECT:                                |
|-----------------------------------------|
| GENERAL VIEW OF WATE                    |
| TANK AND ENGINEERING                    |
| BUILDING IN CONSTRUCTION                |
|                                         |
| PLACE K.S. A.C.                         |
| DATE /909 A.M.                          |
| P.M.                                    |
| PLATE BACKED                            |
| ACTINOMETER TIME                        |
| LENGTH EXPOSURE                         |
| STOP (U. S                              |
| ( Double Focus                          |
| LENS DOUBLE FOCUS                       |
|                                         |
| CONDITIONS:                             |
| EXTERIOR INTERIOR                       |
| DAYLIGHT FLASH LIGHT                    |
| INTENSE SUN                             |
| BRIGHT SUN                              |
| HAZY SUN                                |
| CLOUDY, BRIGHT                          |
| CLOUDY, DULL                            |
| NEGATIVE No. 15.65                      |
| LOCATION M. S. A. C.                    |
| *************************************** |
| FILE                                    |
| Acceptation and the second              |
|                                         |