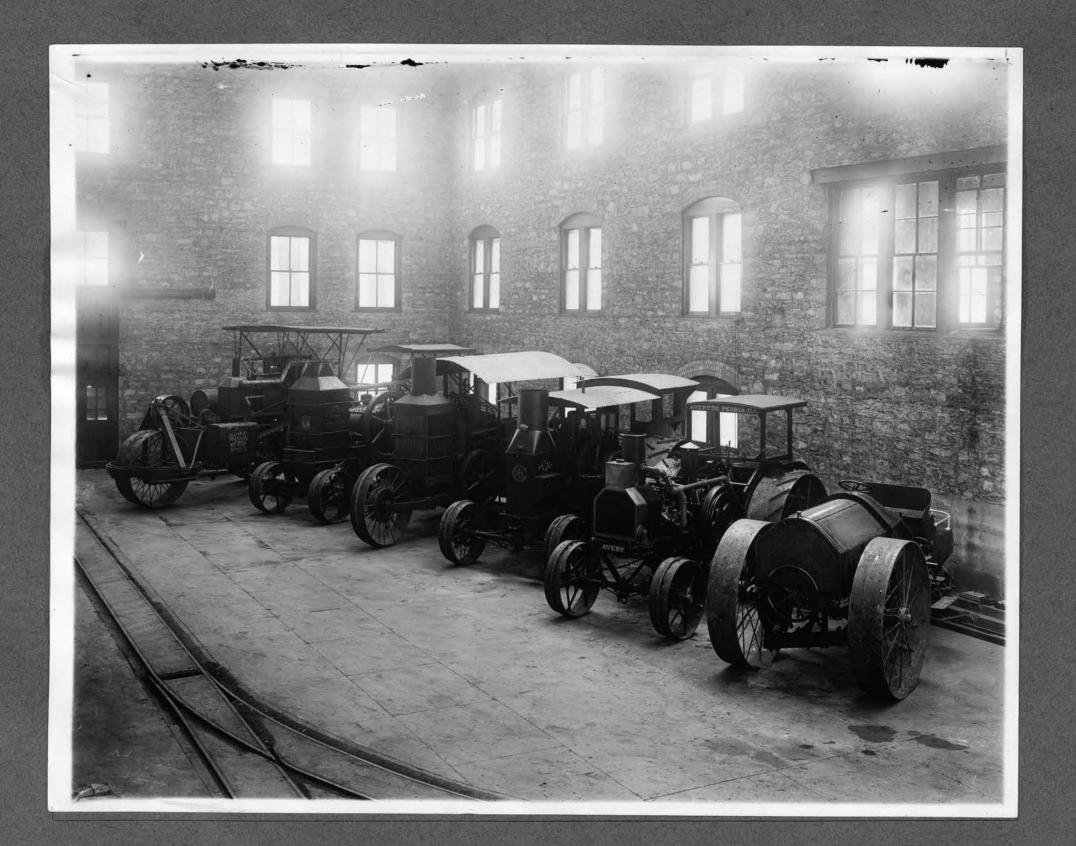

ON.

FILE

KANSAS STATE AGRICULTURAL COLLEGE
MANHATTAN

| FILE No                   |
|---------------------------|
| SUBJECT:                  |
|                           |
| ENGINEERS                 |
| A55.0GIATION              |
|                           |
| PLACE K.S.A.C.            |
| DATE /9/0 }               |
| PLATE                     |
| ACTINOMETER TIME          |
| LENGTH EXPOSUREM          |
| STOP (U. S                |
| LENS   DOUBLE FOCUS FOCUS |
| BACKFOCUS                 |
|                           |
| CONDITIONS:               |
| EXTERIOR INTERIOR         |
| DAYLIGHT FLASH LIGHT      |
| INTENSE SUN               |
| BRIGHT SUN                |
| HAZY SUN                  |
| CLOUDY, BRIGHT            |
| CLOUDY, DULL              |
| NEGATIVE NO. 5-20         |
| LOCATION                  |
|                           |
| FILE                      |
|                           |