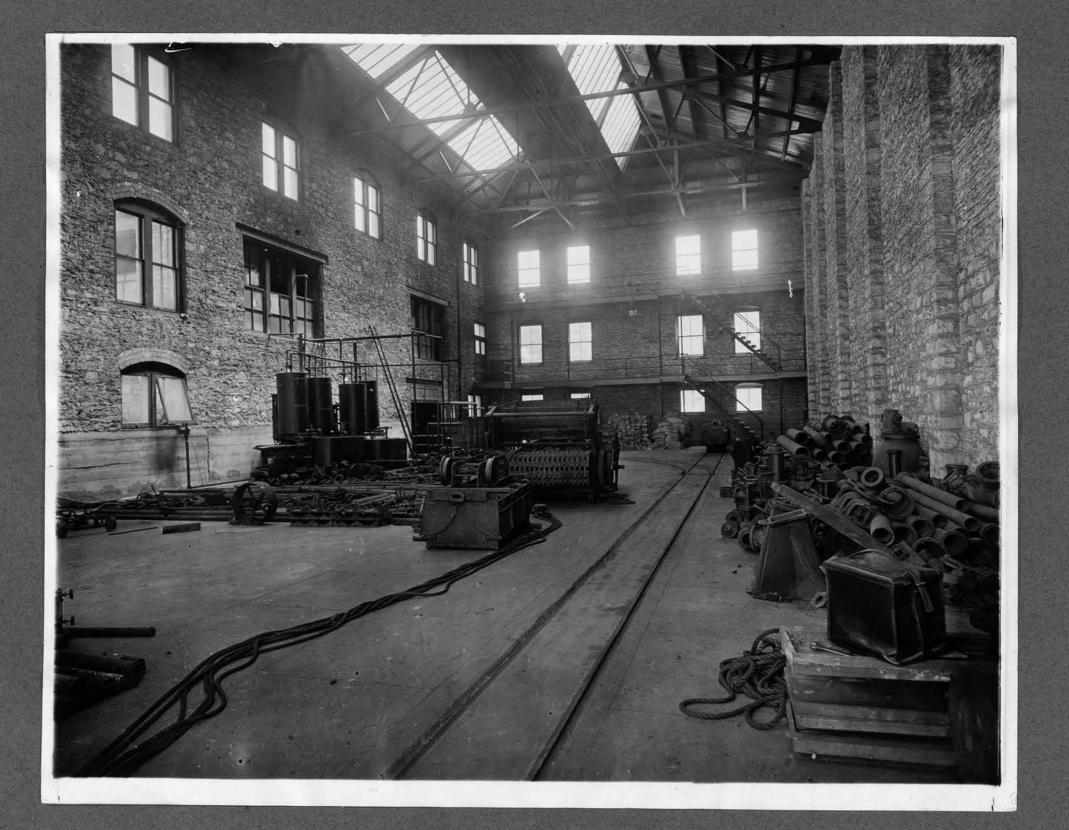

| SUBJECT:                                |
|-----------------------------------------|
| GENERAL VIEW OF WATE                    |
| TANK AND ENGINEERING                    |
| BUILDING IN CONSTRUCTION                |
|                                         |
| PLACE K.S. A.C.                         |
| DATE /909 A.M.                          |
| P.M.                                    |
| PLATE BACKED                            |
| ACTINOMETER TIME                        |
| LENGTH EXPOSURE                         |
| STOP (U. S                              |
| ( Double Focus                          |
| LENS DOUBLE FOCUS                       |
|                                         |
| CONDITIONS:                             |
| EXTERIOR INTERIOR                       |
| DAYLIGHT FLASH LIGHT                    |
| INTENSE SUN                             |
| BRIGHT SUN                              |
| HAZY SUN                                |
| CLOUDY, BRIGHT                          |
| CLOUDY, DULL                            |
| NEGATIVE No. 15.65                      |
| LOCATION M. S. A. C.                    |
| *************************************** |
| FILE                                    |
| Acceptation and the second              |
|                                         |