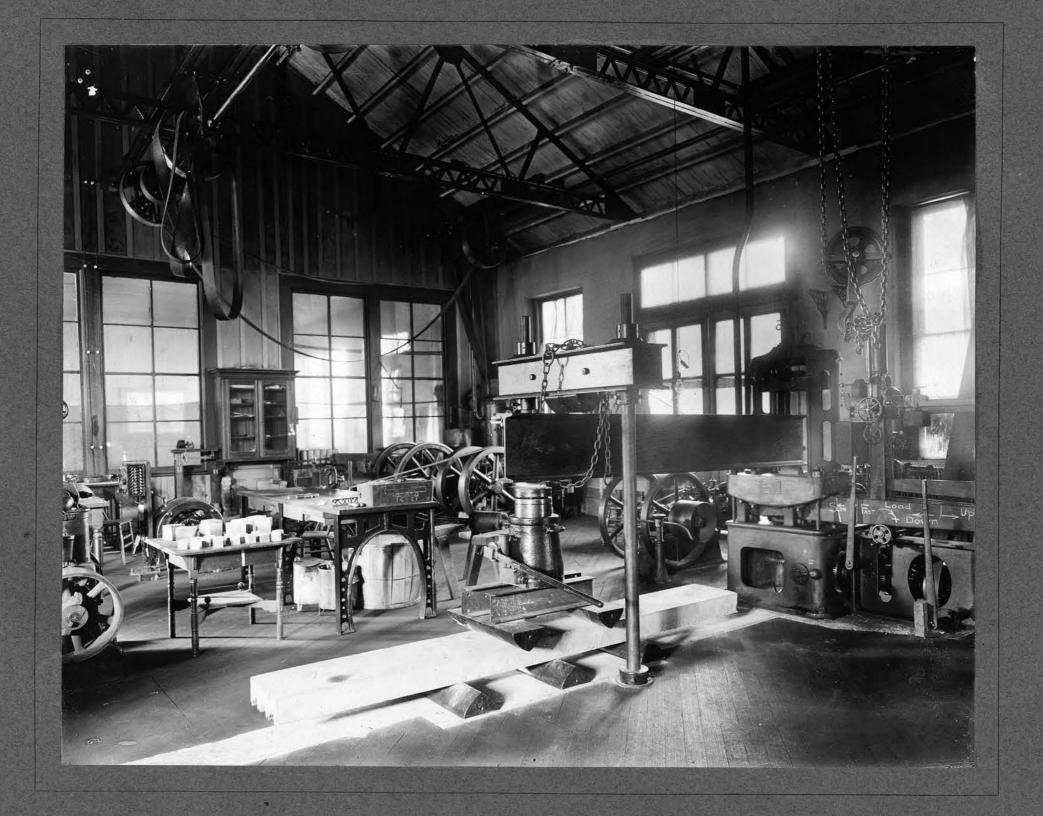

ON.

FILE

KANSAS STATE AGRICULTURAL COLLEGE
MANHATTAN

| FILE No                   |
|---------------------------|
| SUBJECT:                  |
|                           |
| ENGINEERS                 |
| A55.0GIATION              |
|                           |
| PLACE K.S.A.C.            |
| DATE /9/0 }               |
| PLATE                     |
| ACTINOMETER TIME          |
| LENGTH EXPOSUREM          |
| STOP (U. S                |
| LENS   DOUBLE FOCUS FOCUS |
| BACKFOCUS                 |
|                           |
| CONDITIONS:               |
| EXTERIOR INTERIOR         |
| DAYLIGHT FLASH LIGHT      |
| INTENSE SUN               |
| BRIGHT SUN                |
| HAZY SUN                  |
| CLOUDY, BRIGHT            |
| CLOUDY, DULL              |
| NEGATIVE NO. 5-20         |
| LOCATION                  |
|                           |
| FILE                      |
|                           |