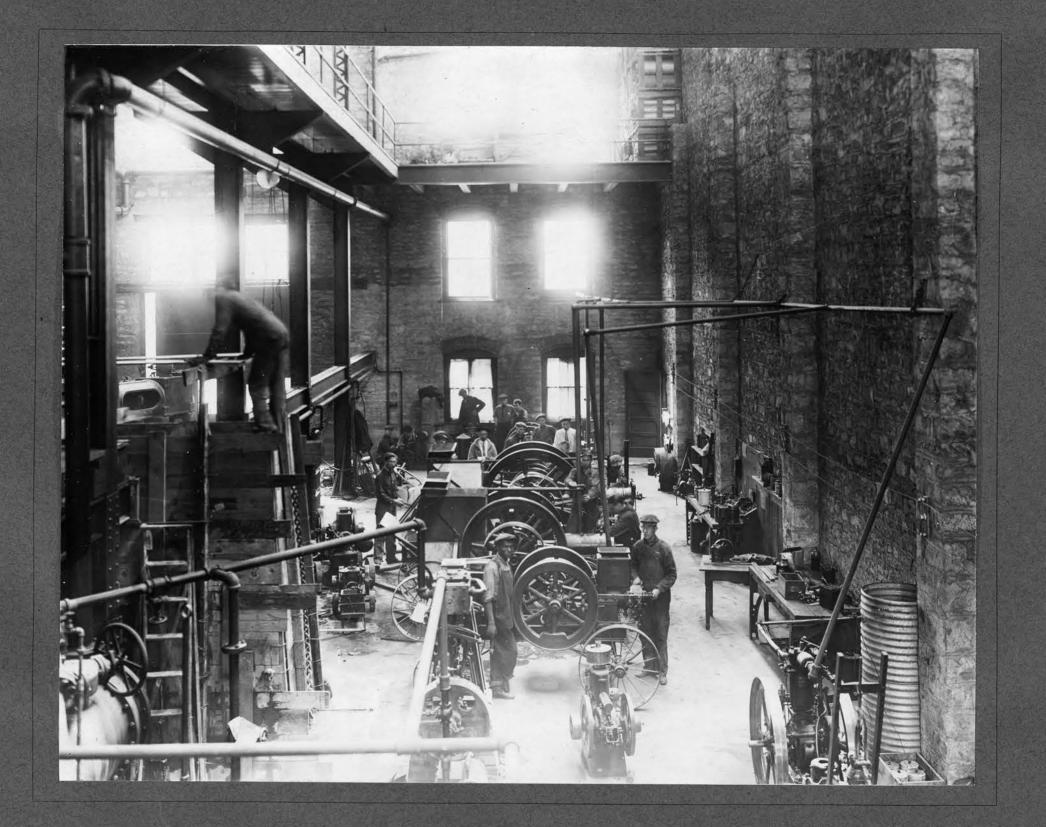

ON.

FILE

KANSAS STATE AGRICULTURAL COLLEGE
MANHATTAN

| FILE No                   |
|---------------------------|
| SUBJECT:                  |
|                           |
| ENGINEERS                 |
| A55.0GIATION              |
|                           |
| PLACE K.S.A.C.            |
| DATE /9/0 }               |
| PLATE                     |
| ACTINOMETER TIME          |
| LENGTH EXPOSUREM          |
| STOP (U. S                |
| LENS   DOUBLE FOCUS FOCUS |
| BACKFOCUS                 |
|                           |
| CONDITIONS:               |
| EXTERIOR INTERIOR         |
| DAYLIGHT FLASH LIGHT      |
| INTENSE SUN               |
| BRIGHT SUN                |
| HAZY SUN                  |
| CLOUDY, BRIGHT            |
| CLOUDY, DULL              |
| NEGATIVE NO. 5-20         |
| LOCATION                  |
|                           |
| FILE                      |
|                           |

RAS I

| File No               |
|-----------------------|
| SUBJECT:              |
| LENGINEERING          |
| ASSOCIATION .         |
| PLACE . H. S. A.C.    |
| DATE MAR. 1909 - A.M. |
| PLATE                 |
| ACTINOMETER TIME      |
| STOP U. S             |
| LENS DOUBLE FOCUS     |
| CONDITIONS:           |
| EXTERIOR INTERIOR     |
| DAYLIGHT FLASH LIGHT  |
| INTENSE SUN           |
| BRIGHT SUN            |
| HAZY SUN              |
| CLOUDY, BRIGHT        |
| CLOUDY, DULL          |
| NEGATIVE No. 5 38     |
| LOCATION ICSA.C.      |
| FILE                  |