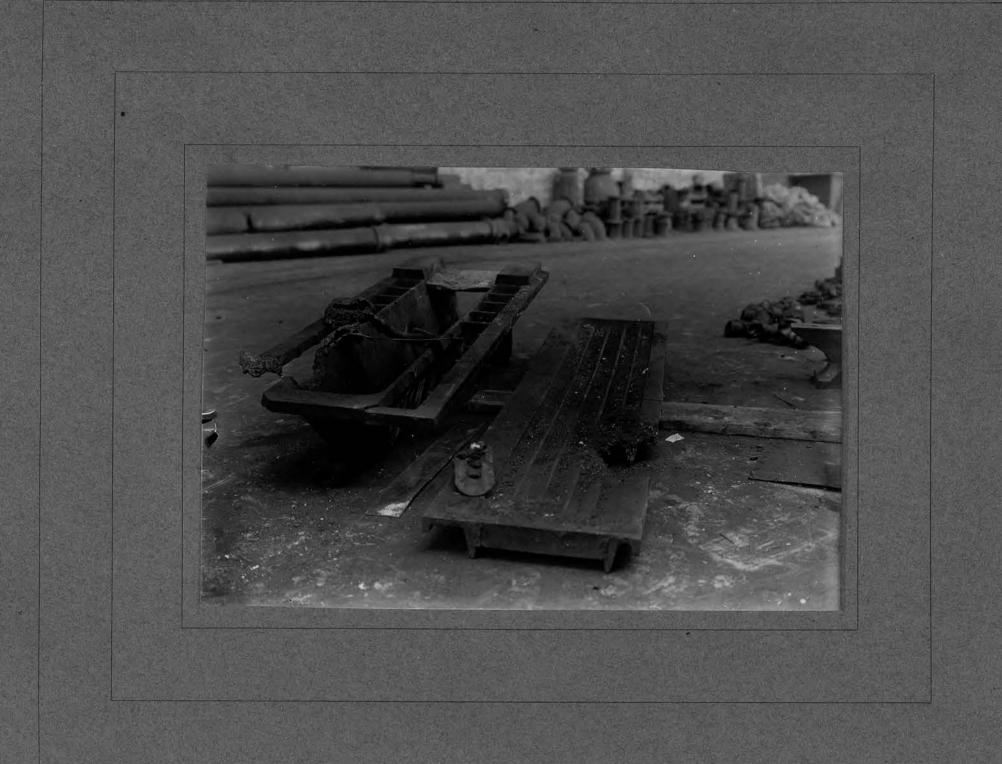

ON.

FILE

KANSAS STATE AGRICULTURAL COLLEGE
MANHATTAN

| FILE No                   |
|---------------------------|
| SUBJECT:                  |
|                           |
| ENGINEERS                 |
| A55.0GIATION              |
|                           |
| PLACE K.S.A.C.            |
| DATE /9/0 }               |
| PLATE                     |
| ACTINOMETER TIME          |
| LENGTH EXPOSUREM          |
| STOP (U. S                |
| LENS   DOUBLE FOCUS FOCUS |
| BACKFOCUS                 |
|                           |
| CONDITIONS:               |
| EXTERIOR INTERIOR         |
| DAYLIGHT FLASH LIGHT      |
| INTENSE SUN               |
| BRIGHT SUN                |
| HAZY SUN                  |
| CLOUDY, BRIGHT            |
| CLOUDY, DULL              |
| NEGATIVE NO. 5-20         |
| LOCATION                  |
|                           |
| FILE                      |
|                           |