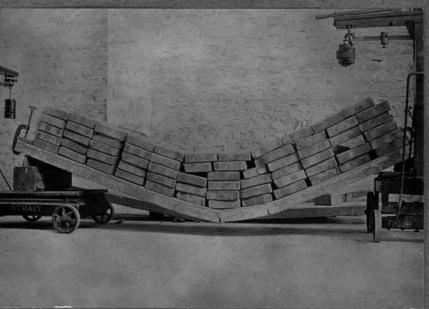

|  |  |
| CONCRETE CULVERY     |  |  |
| . WEST OF D.S. BLOG  |  |  |
| MIN ATHLETIC FIELDS  |  |  |
|                      |  |  |
| PLACE -K,S.A.C.      |  |  |
| DATE 13 10 P.M.      |  |  |
| PLATE - RAY FILTER   |  |  |
|                      |  |  |
| ACTINOMETER TIME     |  |  |
|                      |  |  |
| STOP (F              |  |  |
| LENS DOUBLE FOCUS    |  |  |
|                      |  |  |
| CONDITIONS:          |  |  |
| EXTERIOR L INTERIOR  |  |  |
| DAYLIGHT FLASH LIGHT |  |  |
| INTENSE SUN          |  |  |
| BRIGHT SUN           |  |  |
| HAZY SUN             |  |  |
| CLOUDY, BRIGHT       |  |  |
| CLOUDY, DULL         |  |  |
| NEGATIVE NO. 532     |  |  |
| LOCATION K.S.A.C.    |  |  |
|                      |  |  |
| FILE                 |  |  |











| FILE N                     | 0,         |  |
|----------------------------|------------|--|
| SUBJECT:                   |            |  |
| CONCRETE FEN               | NCE PANEL  |  |
| TEST - METAL               | LATH       |  |
| REINFORCING-               | THE SIS    |  |
|                            |            |  |
| PLACE K. S.A.C.            |            |  |
| DATE                       | }'A.M.     |  |
| PLATE                      | RAY FILTER |  |
| ACTINOMETER TIME           | M          |  |
| LENGTH EXPOSURE            | M          |  |
| STOP   F                   |            |  |
| LENS   DOUBLE              | Focus      |  |
| ( BACK                     | Focus      |  |
|                            |            |  |
| CONDITIONS:                |            |  |