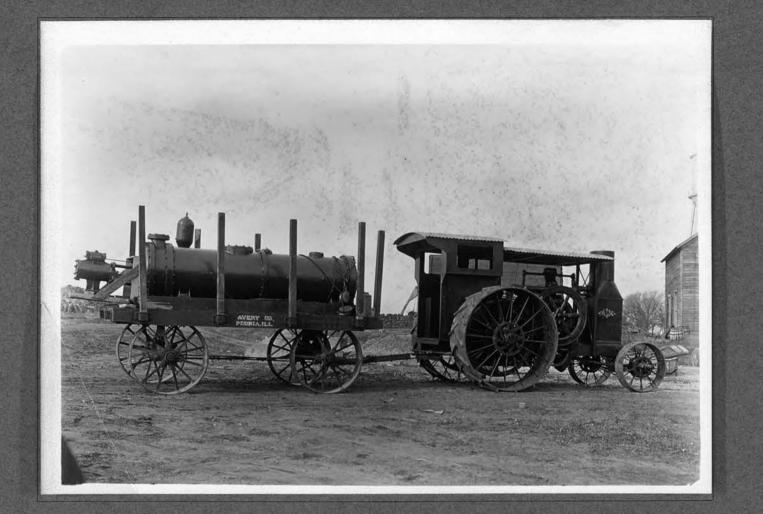

ON.

FILE

KANSAS STATE AGRICULTURAL COLLEGE
MANHATTAN

| FILE No                   |
|---------------------------|
| SUBJECT:                  |
|                           |
| ENGINEERS                 |
| A55.0GIATION              |
|                           |
| PLACE K.S.A.C.            |
| DATE /9/0 }               |
| PLATE                     |
| ACTINOMETER TIME          |
| LENGTH EXPOSUREM          |
| STOP (U. S                |
| LENS   DOUBLE FOCUS FOCUS |
| BACKFOCUS                 |
|                           |
| CONDITIONS:               |
| EXTERIOR INTERIOR         |
| DAYLIGHT FLASH LIGHT      |
| INTENSE SUN               |
| BRIGHT SUN                |
| HAZY SUN                  |
| CLOUDY, BRIGHT            |
| CLOUDY, DULL              |
| NEGATIVE NO. 5-20         |
| LOCATION                  |
|                           |
| FILE                      |
|                           |