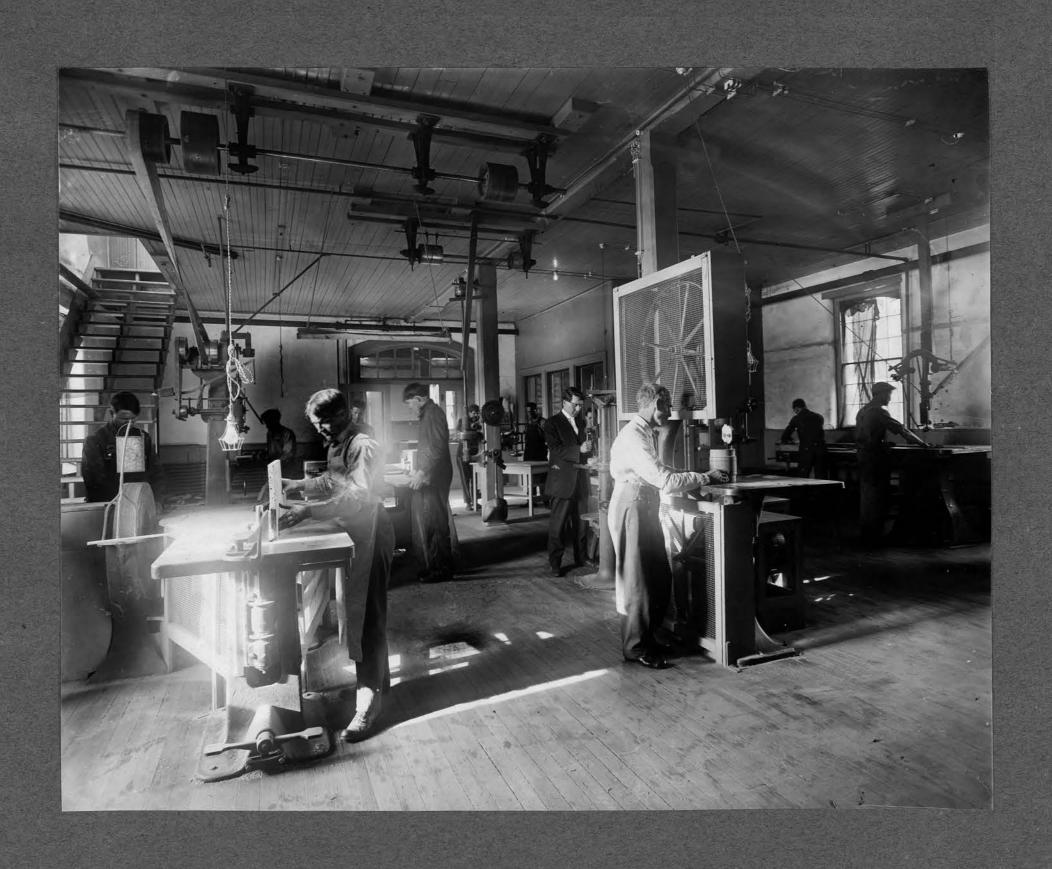

FILE...... No.....

BACKED

| SUBJECT:                    |
|-----------------------------|
|                             |
|                             |
|                             |
| PLACE                       |
| DATE                        |
| PLATE   RAY FILTER   BACKED |
| ACTINOMETER TIME            |
| LENGTH EXPOSURE             |
| STOP (U. S                  |
| LENS DOUBLE FOCUS FOCUS     |
|                             |
| CONDITIONS:                 |
| EXTERIOR INTERIOR           |
|                             |
| DAYLIGHT FLASH LIGHT        |
| INTENSE SUN                 |
| BRIGHT SUN                  |
| HAZY SUN                    |
| CLOUDY, BRIGHT              |
| CLOUDY, DULL                |
| NEGATIVE NO. 5 - 17         |
| LOCATION                    |
|                             |
| FILE                        |
|                             |
| PHOTOGRAPHER                |