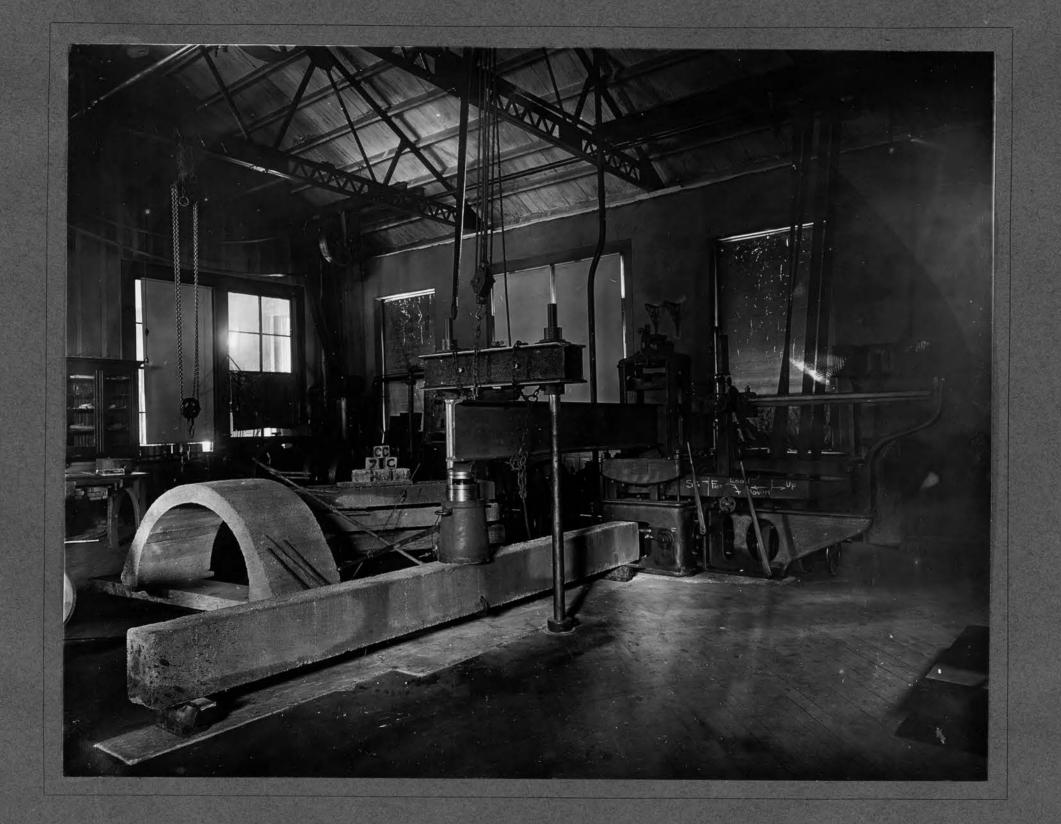

|
| MATERIALS LAB             |
|                           |
| PLACE                     |
| DATE                      |
| PLATE SAY FILTER          |
| BACKED                    |
| ACTINOMETER TIME          |
| LENGTH EXPOSUREMs.        |
| STOP (F                   |
| LENS DOUBLE FOCUS. FOCUS. |
|                           |
| CONDITIONS:               |
| EXTERIOR INTERIOR         |
| DAYLIGHT FLASH LIGHT      |
| INTENSE SUN               |
|                           |
| BRIGHT SUN                |
| HAZY SUN                  |
| CLOUDY, BRIGHT            |
| CLOUDY, DULL              |
| NEGATIVE NO. 5-40         |
| LOCATION                  |
|                           |
| FILE                      |
|                           |
| PHOTOGRAPHER              |

DR. ORR





|                    | FILE No                   |
|--------------------|---------------------------|
|                    | SUBJECT:                  |
|                    | RIEHLE TESTING            |
|                    | MACHINE                   |
|                    |                           |
|                    | 1                         |
|                    | PLACE OLD EXPERIMENTALLA  |
|                    | DATE JUNE 12, 1907 A.M.   |
|                    | PLATE BACKED              |
|                    | ACTINOMETER TIME          |
|                    | LENGTH EXPOSURE           |
| The sales          | STOP (U. S.               |
| THE REAL PROPERTY. | LENS   DOUBLE FOCUS FOCUS |
| Contract of        | ( BACK FOCUS FOCUS        |
|                    | CONDITIONS