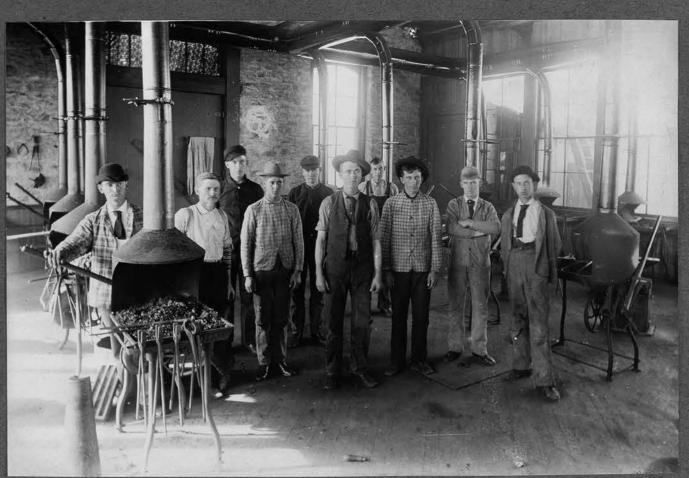

ALCONTOLS OF THE PROPERTY OF T

3









| язнаявотонч                                          |                              |  |
|------------------------------------------------------|------------------------------|--|
|                                                      |                              |  |
| MEGATIVE NO                                          |                              |  |
| BRIGHT SUN  CLOUDY, BRIGHT                           |                              |  |
| EXTERIOR INTERIOR  DAYLIGHT FLASH LIGHT  INTENSE SUN | PASTE PHOTOS IN THESE PLACES |  |
| CONDITIONS:                                          |                              |  |
| STOP \ U. S                                          |                              |  |
| PLATE (BACKED (BACKED (BACKED )                      |