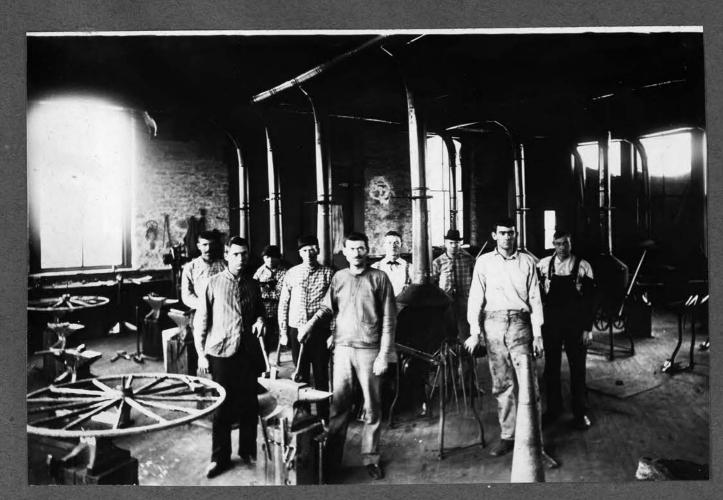

ALCONTOLS OF THE PROPERTY OF T

3









| язнаявотонч                                          |                              |  |
|------------------------------------------------------|------------------------------|--|
|                                                      |                              |  |
| MEGATIVE NO                                          |                              |  |
| BRIGHT SUN  CLOUDY, BRIGHT                           |                              |  |
| EXTERIOR INTERIOR  DAYLIGHT FLASH LIGHT  INTENSE SUN | PASTE PHOTOS IN THESE PLACES |  |
| CONDITIONS:                                          |                              |  |
| STOP \ U. S                                          |                              |  |
| PLATE (BACKED (BACKED (BACKED )                      |