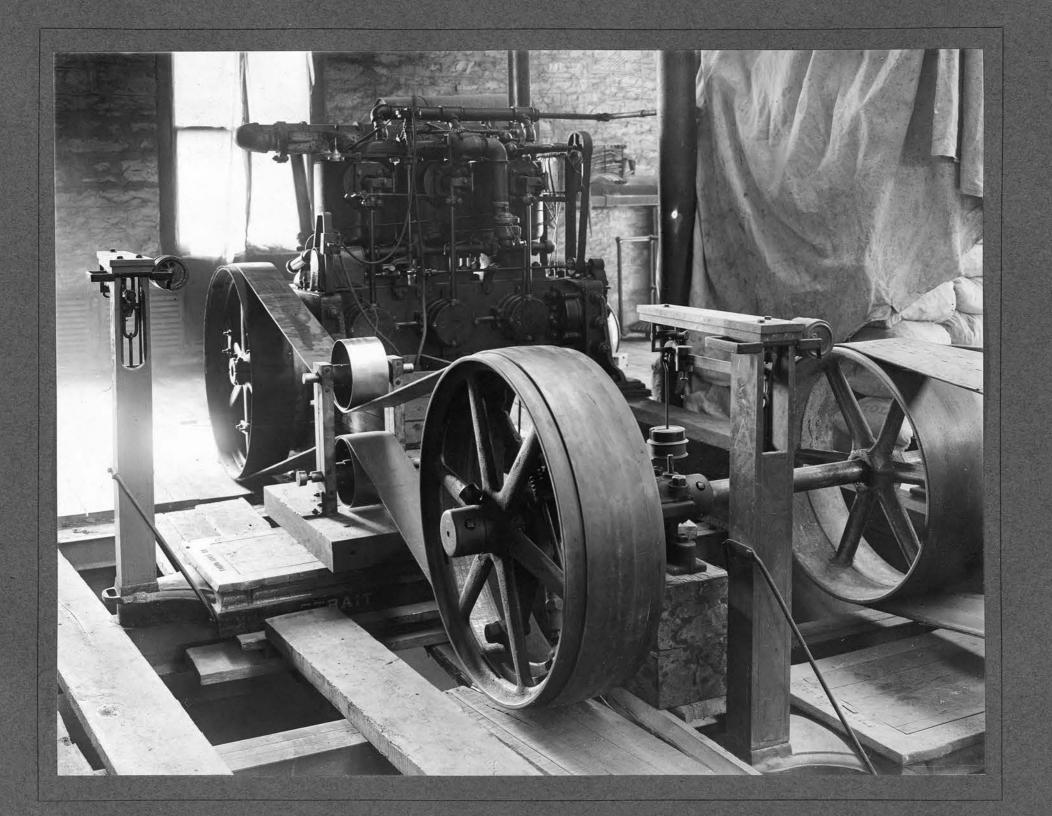

RAS I

| File No               |
|-----------------------|
| SUBJECT:              |
| LENGINEERING          |
| ASSOCIATION .         |
| PLACE . H. S. A.C.    |
| DATE MAR. 1909 - A.M. |
| PLATE                 |
| ACTINOMETER TIME      |
| STOP U. S             |
| LENS DOUBLE FOCUS     |
| CONDITIONS:           |
| EXTERIOR INTERIOR     |
| DAYLIGHT FLASH LIGHT  |
| INTENSE SUN           |
| BRIGHT SUN            |
| HAZY SUN              |
| CLOUDY, BRIGHT        |
| CLOUDY, DULL          |
| NEGATIVE No. 5 38     |
| LOCATION ICSA.C.      |
| FILE                  |