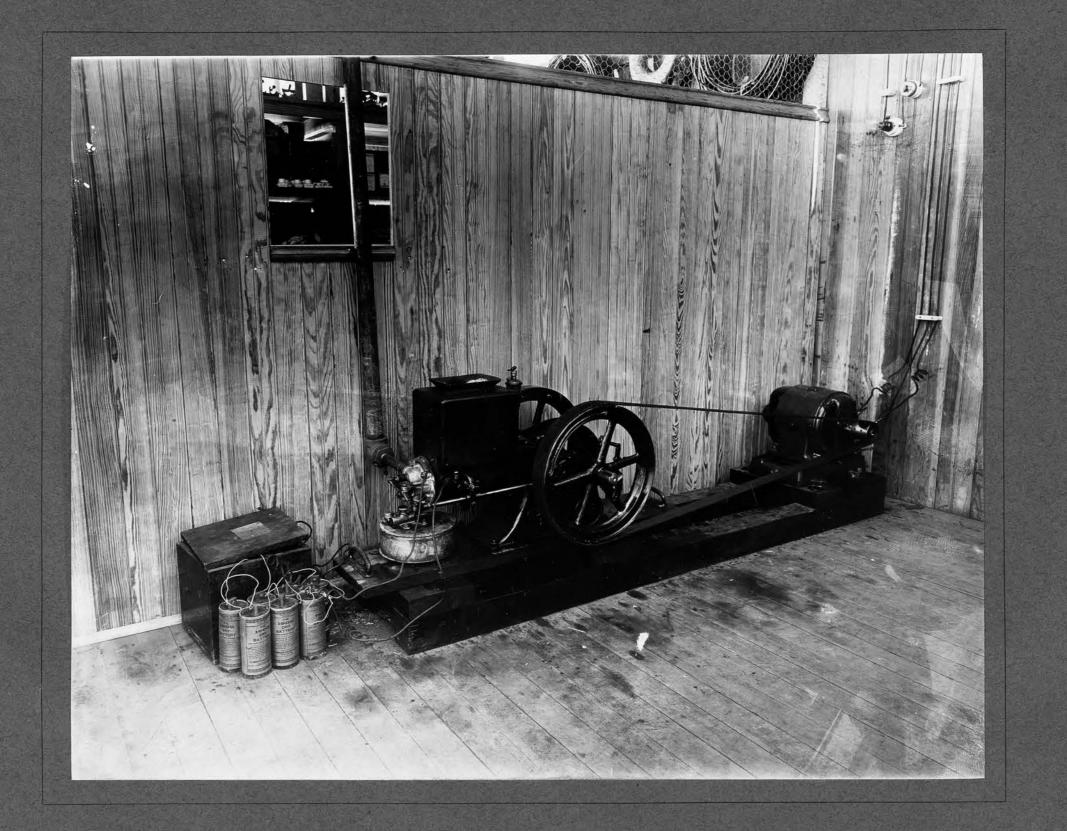

FILE...... No.....

BACKED

| SUBJECT:                    |
|-----------------------------|
|                             |
|                             |
|                             |
| PLACE                       |
| DATE                        |
| PLATE   RAY FILTER   BACKED |
| ACTINOMETER TIME            |
| LENGTH EXPOSURE             |
| STOP (U. S                  |
| LENS DOUBLE FOCUS FOCUS     |
|                             |
| CONDITIONS:                 |
| EXTERIOR INTERIOR           |
|                             |
| DAYLIGHT FLASH LIGHT        |
| INTENSE SUN                 |
| BRIGHT SUN                  |
| HAZY SUN                    |
| CLOUDY, BRIGHT              |
| CLOUDY, DULL                |
| NEGATIVE NO. 5 - 17         |
| LOCATION                    |
|                             |
| FILE                        |
|                             |
| PHOTOGRAPHER                |