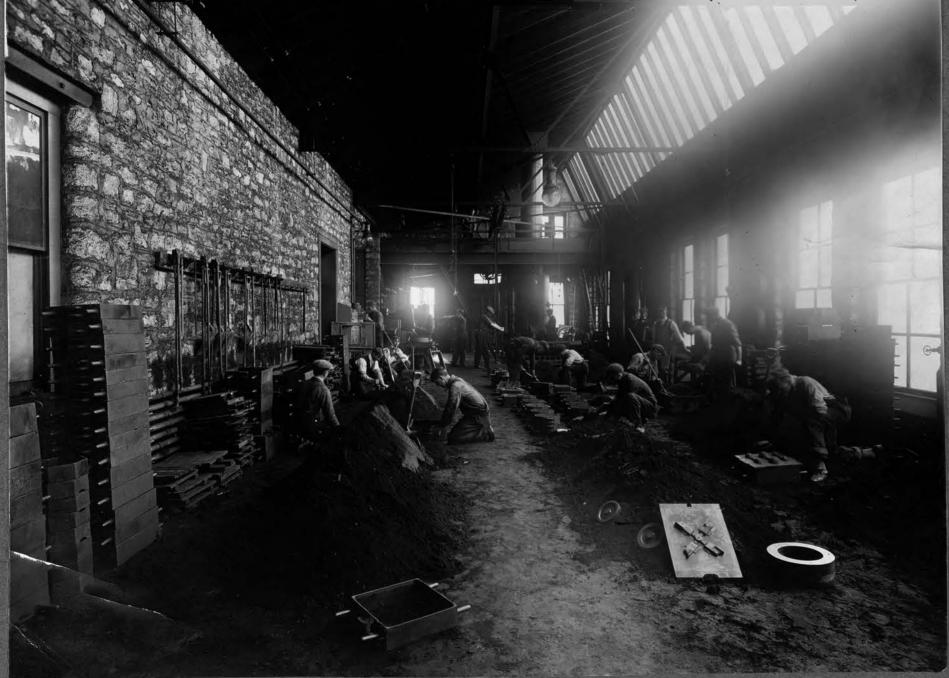

|  |
| MEGATIVE NO                                          |                              |  |
| BRIGHT SUN  CLOUDY, BRIGHT                           |                              |  |
| EXTERIOR INTERIOR  DAYLIGHT FLASH LIGHT  INTENSE SUN | PASTE PHOTOS IN THESE PLACES |  |
| CONDITIONS:                                          |                              |  |
| STOP \ U. S                                          |                              |  |
| PLATE (BACKED (BACKED (BACKED )                      |                              |  |
| PLACE                                                |                              |  |
| SUBJECT:                                             |                              |  |

.oN

FILE

KANSAS STATE AGRICULTURAL COLLEGE
MANHATTAN









| яанч <i>а</i> яротонч