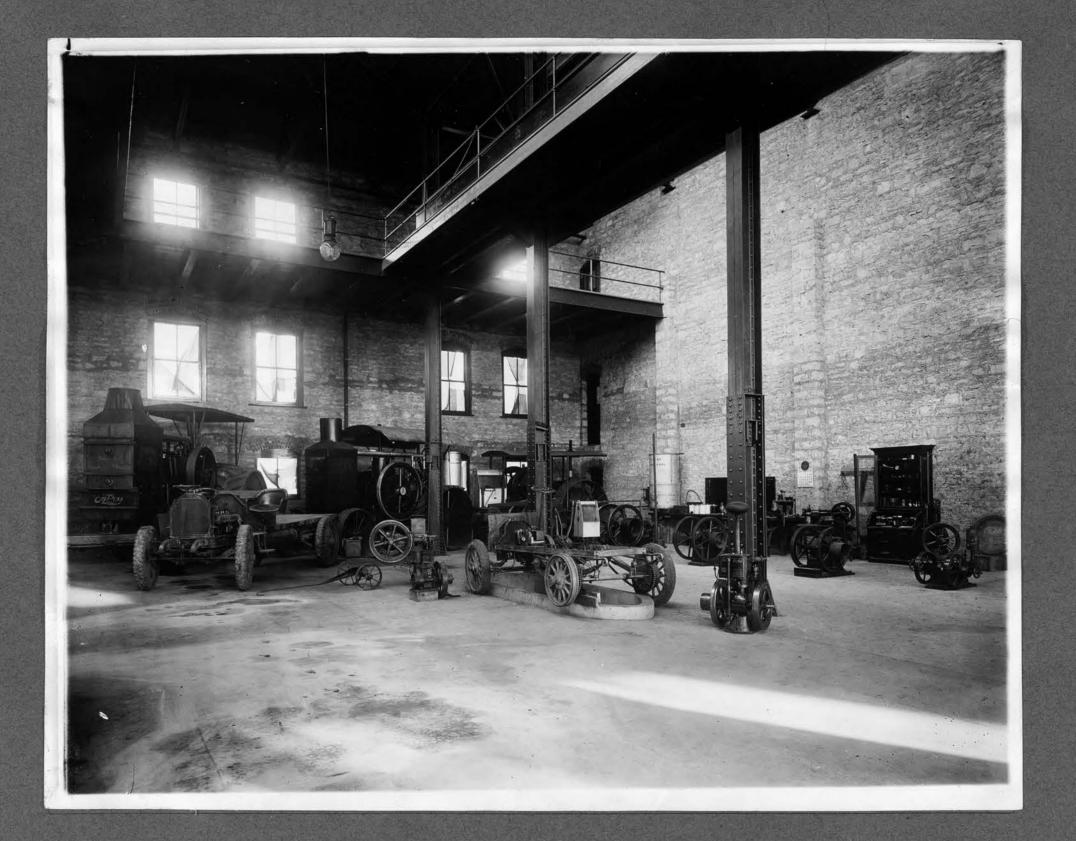

AS TRACTOR LAB.            |
|-----------------------------|
| PLACE KISALC                |
| ) A.M.                      |
| ( RAY FILTER                |
| PLATE   RAY FILTER   BACKED |
| ACTINOMETER TIME M          |
| LENGTH EXPOSURE             |
| STOP (F                     |
| LENS DOUBLE FOCUS FOCUS     |
|                             |
| CONDITIONS:                 |
| EXTERIOR INTERIOR           |
| DAYLIGHT FLASH LIGHT        |
| INTENSE SUN                 |
| BRIGHT SUN                  |
| HAZY SUN                    |
| CLOUDY, BRIGHT              |
| CLOUDY, DULL                |
| NEGATIVE NO. 5 69           |
| LOCATION                    |
|                             |
| FILE                        |
|                             |
| PHOTOGRAPHER                |





| FILE No                                                                                                  |
|----------------------------------------------------------------------------------------------------------|
| SUBJECT:  St. & GAS ENG. LAB.  E-3.                                                                      |
| PLACE A. S. A.C.                                                                                         |
| DATE                                                                                                     |
| PLATE   RAY FILTER (BACKED                                                                               |
| ACTINOMETER TIME                                                                                         |
| LENGTH EXPOSURE