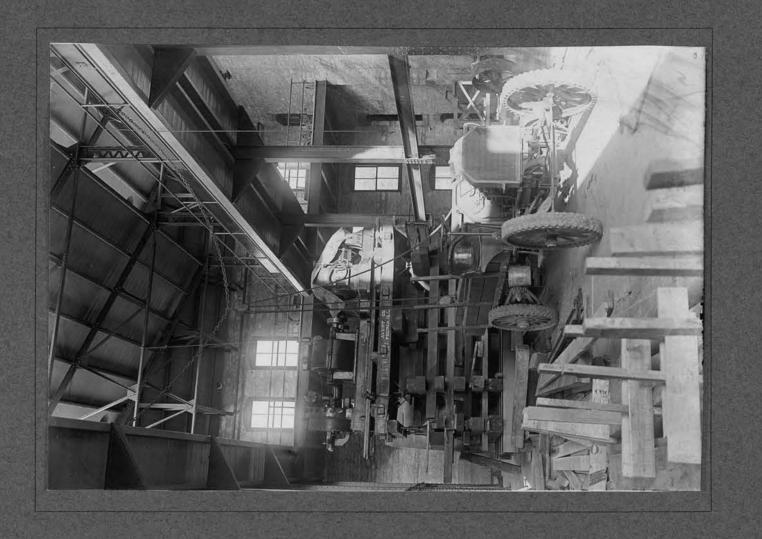

FILE...... No.....

BACKED

| SUBJECT:                    |
|-----------------------------|
|                             |
|                             |
|                             |
| PLACE                       |
| DATE                        |
| PLATE   RAY FILTER   BACKED |
| ACTINOMETER TIME            |
| LENGTH EXPOSURE             |
| STOP (U. S                  |
| LENS DOUBLE FOCUS FOCUS     |
|                             |
| CONDITIONS:                 |
| EXTERIOR INTERIOR           |
|                             |
| DAYLIGHT FLASH LIGHT        |
| INTENSE SUN                 |
| BRIGHT SUN                  |
| HAZY SUN                    |
| CLOUDY, BRIGHT              |
| CLOUDY, DULL                |
| NEGATIVE NO. 5 - 17         |
| LOCATION                    |
|                             |
| FILE                        |
|                             |
| PHOTOGRAPHER                |