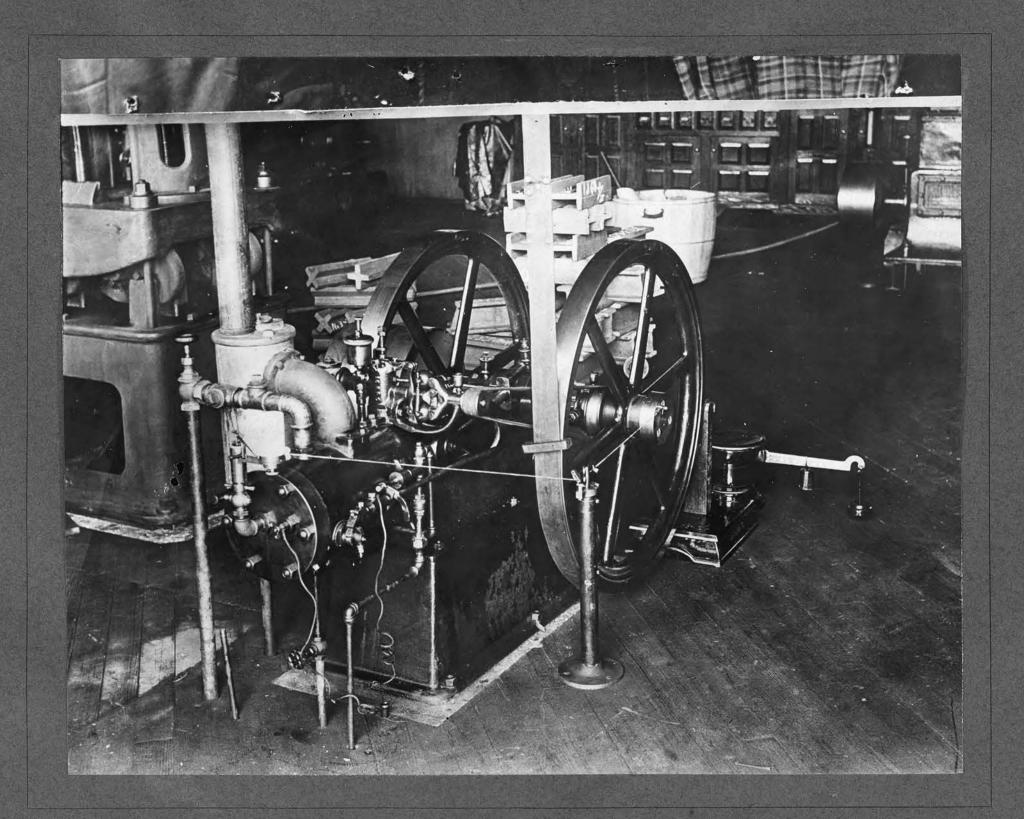

ON.

FILE

KANSAS STATE AGRICULTURAL COLLEGE
MANHATTAN

| FILE No                   |
|---------------------------|
| SUBJECT:                  |
|                           |
| ENGINEERS                 |
| A55.0GIATION              |
|                           |
| PLACE K.S.A.C.            |
| DATE /9/0 }               |
| PLATE                     |
| ACTINOMETER TIME          |
| LENGTH EXPOSUREM          |
| STOP (U. S                |
| LENS   DOUBLE FOCUS FOCUS |
| BACKFOCUS                 |
|                           |
| CONDITIONS:               |
| EXTERIOR INTERIOR         |
| DAYLIGHT FLASH LIGHT      |
| INTENSE SUN               |
| BRIGHT SUN                |
| HAZY SUN                  |
| CLOUDY, BRIGHT            |
| CLOUDY, DULL              |
| NEGATIVE NO. 5-20         |
| LOCATION                  |
|                           |
| FILE                      |
|                           |