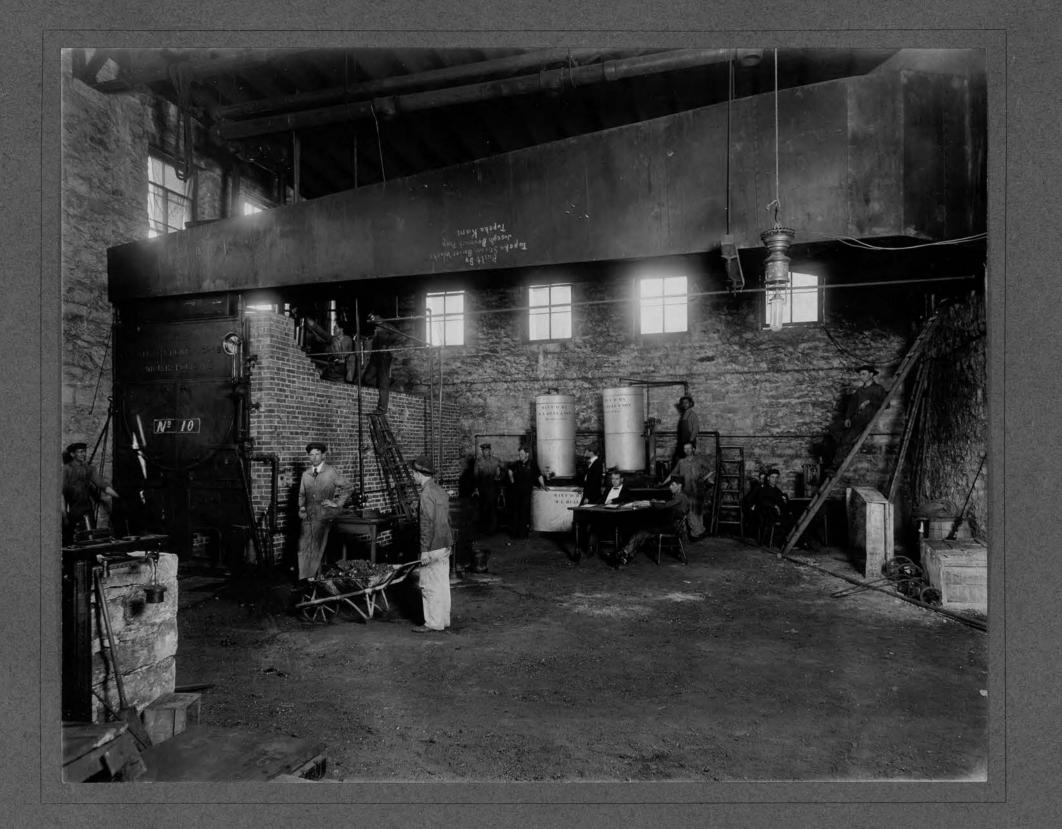

| SUBJECT:                                |
|-----------------------------------------|
| GENERAL VIEW OF WATE                    |
| TANK AND ENGINEERING                    |
| BUILDING IN CONSTRUCTION                |
|                                         |
| PLACE K.S. A.C.                         |
| DATE /909 A.M.                          |
| P.M.                                    |
| PLATE BACKED                            |
| ACTINOMETER TIME                        |
| LENGTH EXPOSURE                         |
| STOP (U. S                              |
| ( Double Focus                          |
| LENS DOUBLE FOCUS                       |
|                                         |
| CONDITIONS:                             |
| EXTERIOR INTERIOR                       |
| DAYLIGHT FLASH LIGHT                    |
| INTENSE SUN                             |
| BRIGHT SUN                              |
| HAZY SUN                                |
| CLOUDY, BRIGHT                          |
| CLOUDY, DULL                            |
| NEGATIVE No. 15.65                      |
| LOCATION M. S. A. C.                    |
| *************************************** |
| FILE                                    |
| Acceptation and the second              |
|                                         |