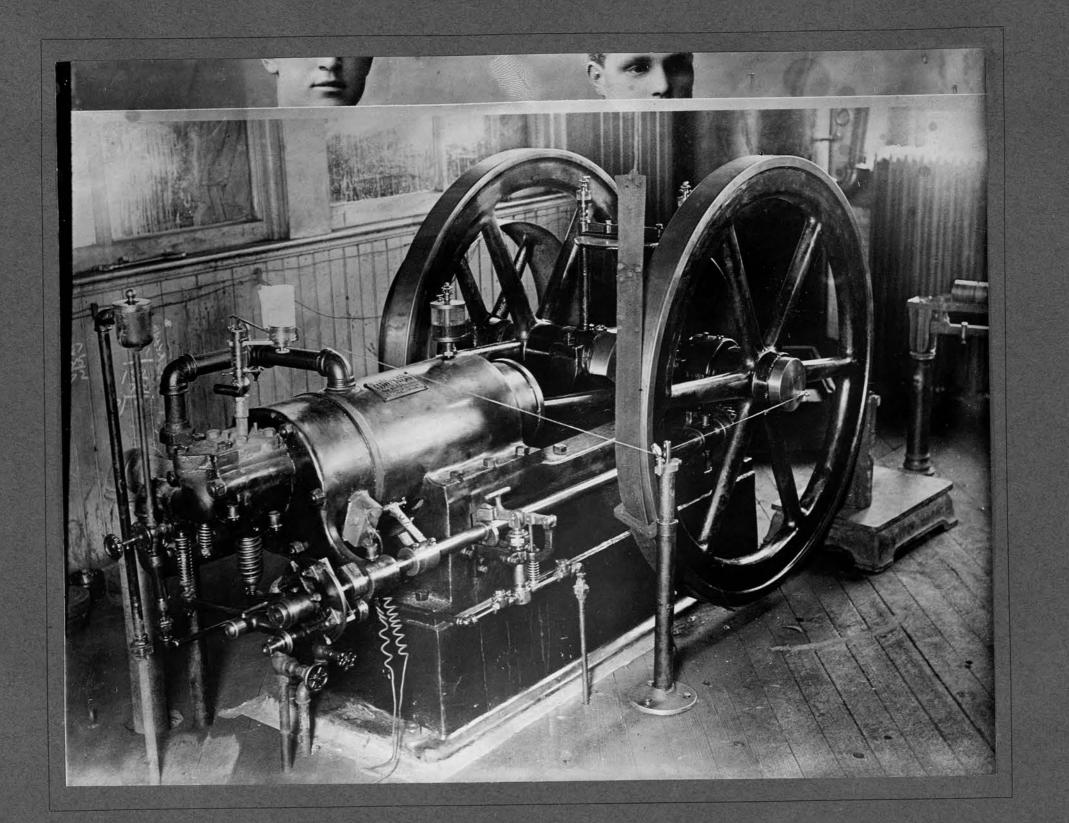

FILE...... No.....

BACKED

| SUBJECT:                    |
|-----------------------------|
|                             |
|                             |
|                             |
| PLACE                       |
| DATE                        |
| PLATE   RAY FILTER   BACKED |
| ACTINOMETER TIME            |
| LENGTH EXPOSURE             |
| STOP (U. S                  |
| LENS DOUBLE FOCUS FOCUS     |
|                             |
| CONDITIONS:                 |
| EXTERIOR INTERIOR           |
|                             |
| DAYLIGHT FLASH LIGHT        |
| INTENSE SUN                 |
| BRIGHT SUN                  |
| HAZY SUN                    |
| CLOUDY, BRIGHT              |
| CLOUDY, DULL                |
| NEGATIVE NO. 5 - 17         |
| LOCATION                    |
|                             |
| FILE                        |
|                             |
| PHOTOGRAPHER                |