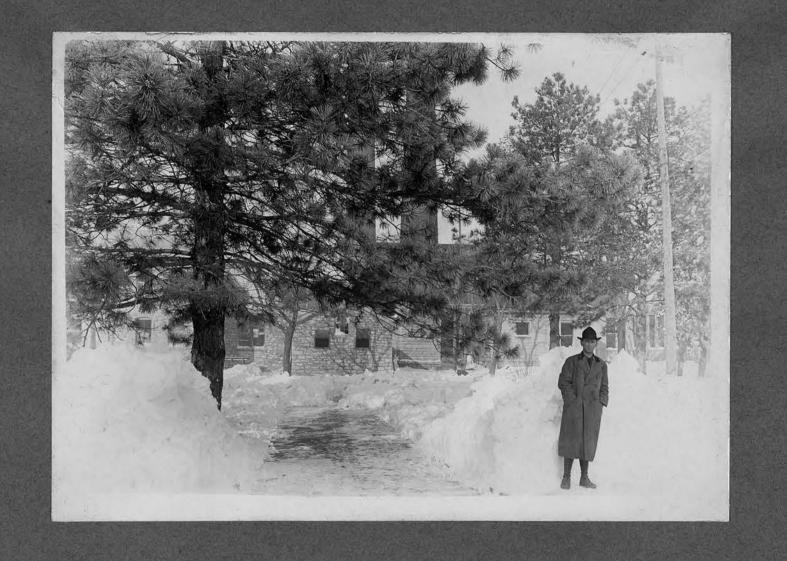

HOWARD M. CHANDLER

| FILE No                 |  |
|-------------------------|--|
| SUBJECT:                |  |
| FROST SCENE ON CAMPUS   |  |
| K.S.A.C.                |  |
|                         |  |
|                         |  |
|                         |  |
| PLACE                   |  |
| DATE                    |  |
| ( PAV FUTER             |  |
| PLATE BACKED            |  |
| ACTINOMETER TIME        |  |
| LENGTH EXPOSURE         |  |
| STOP (F                 |  |
|                         |  |
| LENS DOUBLE FOCUS FOCUS |  |
|                         |  |
| CONDITIONS:             |  |
| EXTERIOR INTERIOR       |  |
| DAYLIGHT FLASH LIGHT    |  |
| INTENSE SUN             |  |
| BRIGHT SUN              |  |
| HAZY SUN                |  |
| CLOUDY, BRIGHT          |  |
| CLOUDY, DULL            |  |
| NEGATIVE NO. U-20       |  |
| LOCATION K.S.A.C.       |  |
|                         |  |
| FILE                    |  |
|                         |  |

| File No,             |
|----------------------|
| SUBJECT:             |
| FROST SCENE - CAMPUS |
|                      |
|                      |
| PLACE                |
| DATE                 |
| PLATE SRAY FILTER    |
| ACTINOMETER TIME     |
| LENGTH EXPOSURE      |
| STOP   F             |
| LENS BACK FOCUS      |
| ( BACK FOCUS FOCUS   |
| CONDITIONS:          |
| EXTERIOR INTERIOR    |
| DAYLIGHT FLASH LIGHT |
| INTENSE SUN          |
| BRIGHT SUN           |
| HAZY SUN             |
| CLOUDY, BRIGHT       |
| CLOUDY, DULL         |
| NEGATIVE NO. U-21    |
| LOCATION K.S.A.C.    |
|                      |
| FILE                 |