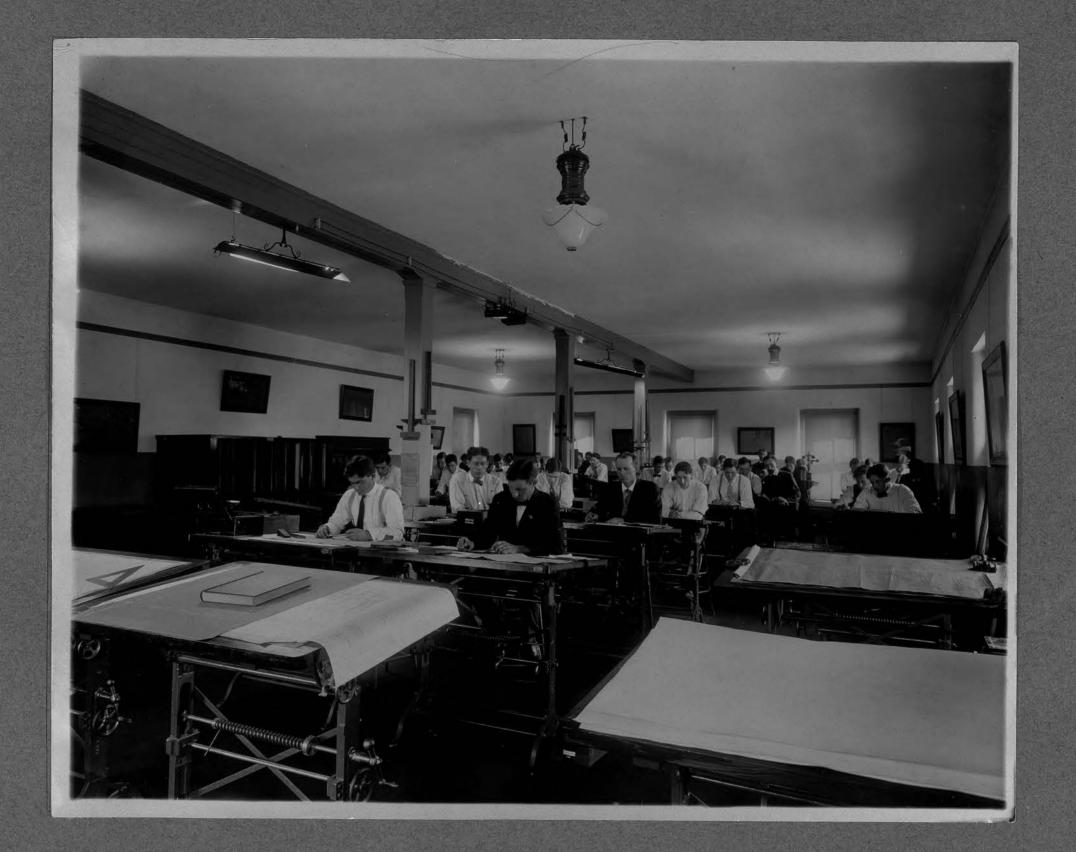

ON.

FILE

KANSAS STATE AGRICULTURAL COLLEGE
MANHATTAN

| FILE No                   |
|---------------------------|
| SUBJECT:                  |
|                           |
| ENGINEERS                 |
| A55.0GIATION              |
|                           |
| PLACE K.S.A.C.            |
| DATE /9/0 }               |
| PLATE                     |
| ACTINOMETER TIME          |
| LENGTH EXPOSUREM          |
| STOP (U. S                |
| LENS   DOUBLE FOCUS FOCUS |
| BACKFOCUS                 |
|                           |
| CONDITIONS:               |
| EXTERIOR INTERIOR         |
| DAYLIGHT FLASH LIGHT      |
| INTENSE SUN               |
| BRIGHT SUN                |
| HAZY SUN                  |
| CLOUDY, BRIGHT            |
| CLOUDY, DULL              |
| NEGATIVE NO. 5-20         |
| LOCATION                  |
|                           |
| FILE                      |
|                           |