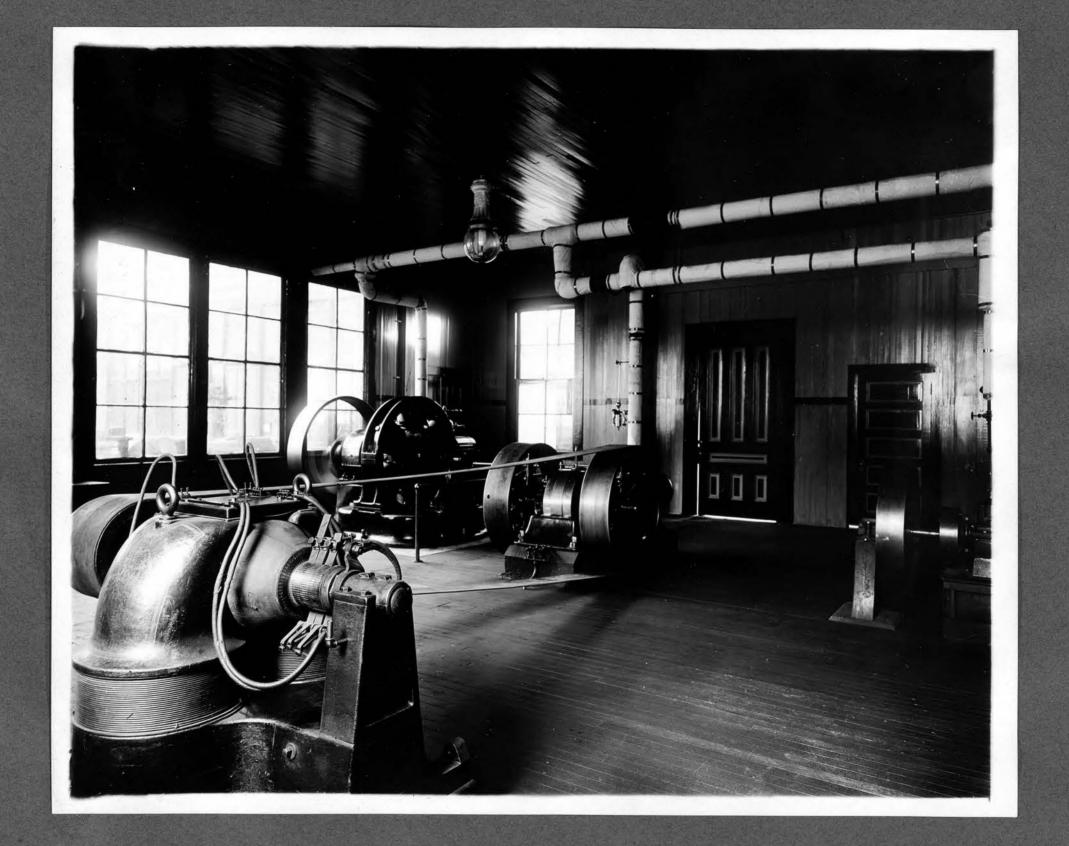

ERATORS             |
|                            |
|                            |
| PLACE OLD EXPERIMENTAL LAB |
| DATE MAR. 7. 1910.         |
| PLATE RAY FILTER BACKED    |
| ACTINOMETER TIME           |
| LENGTH EXPOSUREM           |
| STOP (F                    |
| LENS   DOUBLE FOCUS FOCUS  |
| BACKFocus                  |
| CONDITIONS:                |
|                            |
| EXTERIOR INTERIOR          |
| DAYLIGHT FLASH LIGHT       |
| INTENSE SUN                |
| BRIGHT SUN                 |
| HAZY SUN                   |
| CLOUDY, BRIGHT             |
| CLOUDY, DULL               |
| NEGATIVE NO. 577           |
| LOCATION K.S.A.C.          |
|                            |
| FILE                       |
|                            |
| PHOTOGRAPHER               |





| SUBJECT:                    |
|-----------------------------|
|                             |
| ENGINE ROOM.                |
|                             |
| PLACE                       |
| DATE                        |
| PLATE   RAY FILTER   BACKED |
| ACTINOMETER TIME            |
| LENGTH EXPOSURE             |
| STOP (U. S                  |
| LENS DOUBLE FOCUS           |
|                             |
| CONDITIONS:                 |
| EXTERIOR INTERIOR           |
| DAYLIGHT FLASH LIGHT        |
| INTENSE SUN                 |
| BRIGHT SUN                  |
| HAZY SUN                    |
| CLOUDY, BRIGHT              |
| CLOUDY, DULL                |
| NEGATIVE NO. 5-34           |
| LOCATION                    |
|                             |
| FILE