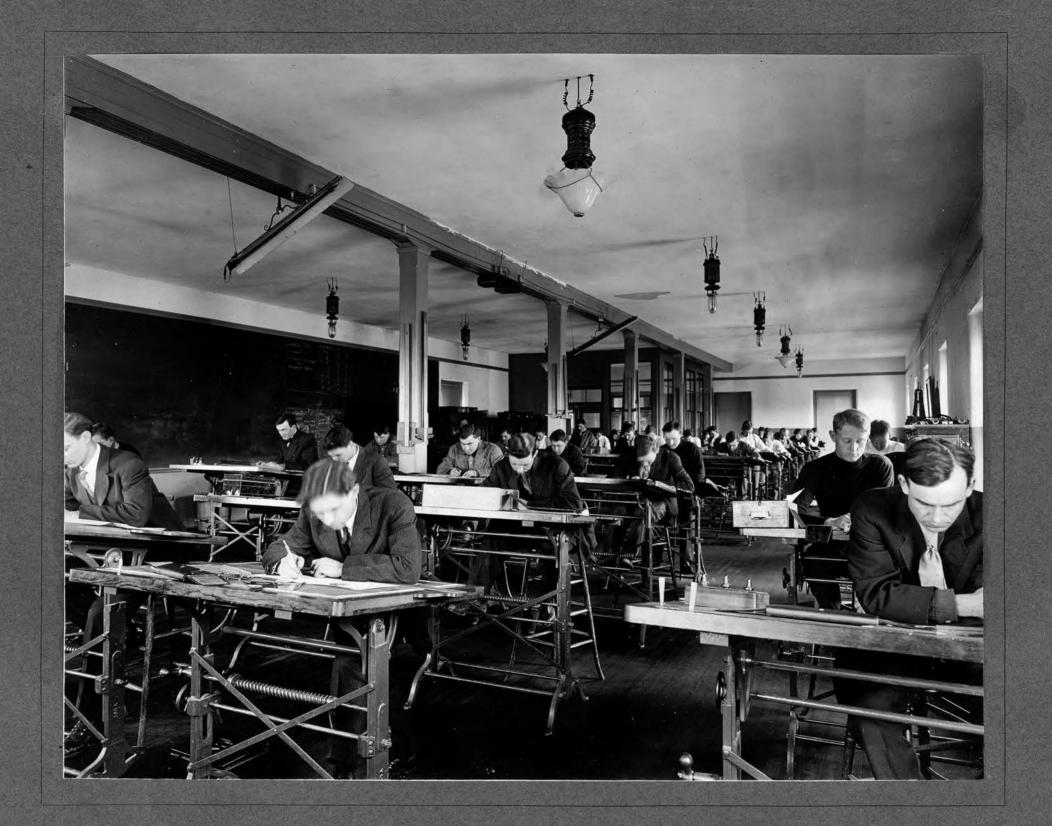

RAS I

| File No               |
|-----------------------|
| SUBJECT:              |
| LENGINEERING          |
| ASSOCIATION .         |
| PLACE . H. S. A.C.    |
| DATE MAR. 1909 - A.M. |
| PLATE                 |
| ACTINOMETER TIME      |
| STOP U. S             |
| LENS DOUBLE FOCUS     |
| CONDITIONS:           |
| EXTERIOR INTERIOR     |
| DAYLIGHT FLASH LIGHT  |
| INTENSE SUN           |
| BRIGHT SUN            |
| HAZY SUN              |
| CLOUDY, BRIGHT        |
| CLOUDY, DULL          |
| NEGATIVE No. 5 38     |
| LOCATION ICSA.C.      |
| FILE                  |