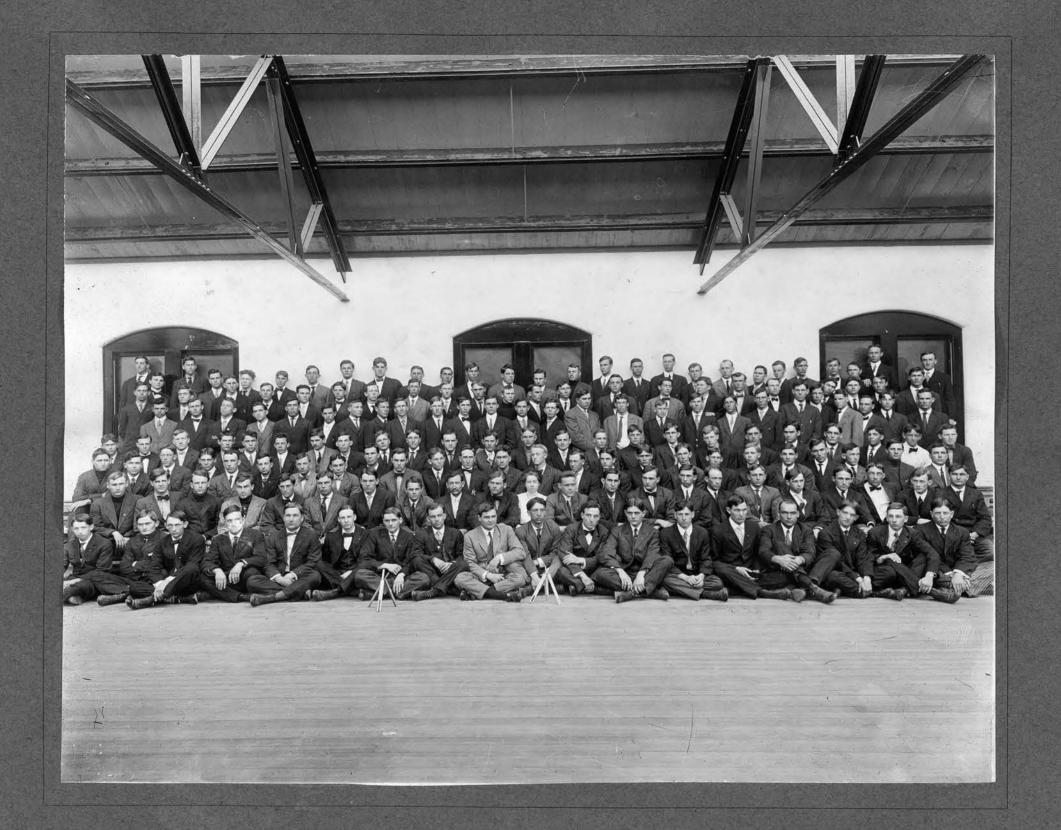

ON.

FILE

KANSAS STATE AGRICULTURAL COLLEGE
MANHATTAN

| FILE No                   |
|---------------------------|
| SUBJECT:                  |
|                           |
| ENGINEERS                 |
| A55.0GIATION              |
|                           |
| PLACE K.S.A.C.            |
| DATE /9/0 }               |
| PLATE                     |
| ACTINOMETER TIME          |
| LENGTH EXPOSUREM          |
| STOP (U. S                |
| LENS   DOUBLE FOCUS FOCUS |
| BACKFOCUS                 |
|                           |
| CONDITIONS:               |
| EXTERIOR INTERIOR         |
| DAYLIGHT FLASH LIGHT      |
| INTENSE SUN               |
| BRIGHT SUN                |
| HAZY SUN                  |
| CLOUDY, BRIGHT            |
| CLOUDY, DULL              |
| NEGATIVE NO. 5-20         |
| LOCATION                  |
|                           |
| FILE                      |
|                           |