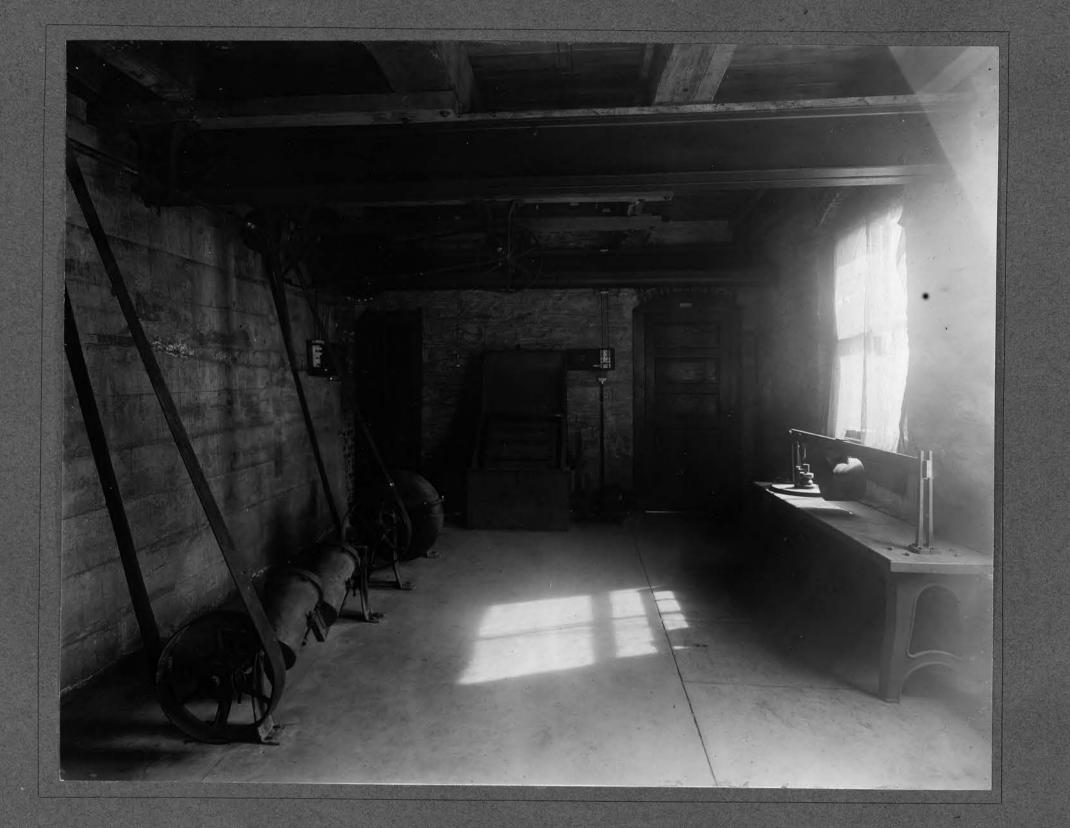

FILE...... No.....

BACKED

| SUBJECT:                    |
|-----------------------------|
|                             |
|                             |
|                             |
| PLACE                       |
| DATE                        |
| PLATE   RAY FILTER   BACKED |
| ACTINOMETER TIME            |
| LENGTH EXPOSURE             |
| STOP (U. S                  |
| LENS DOUBLE FOCUS FOCUS     |
|                             |
| CONDITIONS:                 |
| EXTERIOR INTERIOR           |
|                             |
| DAYLIGHT FLASH LIGHT        |
| INTENSE SUN                 |
| BRIGHT SUN                  |
| HAZY SUN                    |
| CLOUDY, BRIGHT              |
| CLOUDY, DULL                |
| NEGATIVE NO. 5 - 17         |
| LOCATION                    |
|                             |
| FILE                        |
|                             |
| PHOTOGRAPHER                |