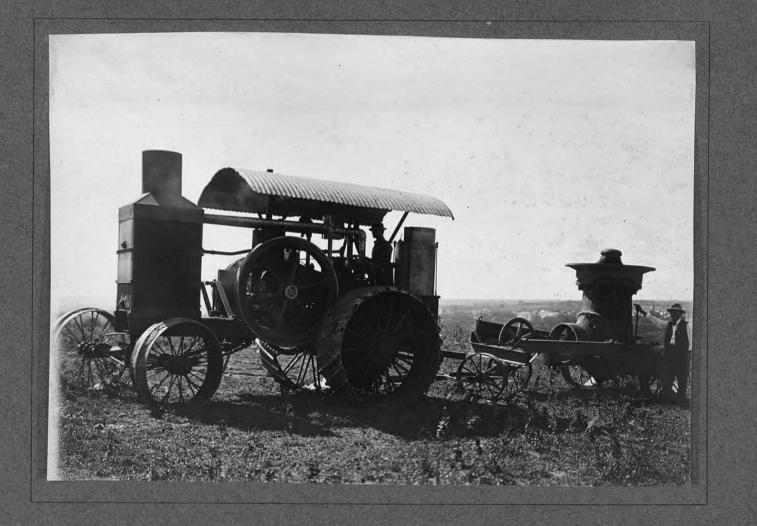

RAS I

| File No               |
|-----------------------|
| SUBJECT:              |
| LENGINEERING          |
| ASSOCIATION .         |
| PLACE . H. S. A.C.    |
| DATE MAR. 1909 - A.M. |
| PLATE                 |
| ACTINOMETER TIME      |
| STOP U. S             |
| LENS DOUBLE FOCUS     |
| CONDITIONS:           |
| EXTERIOR INTERIOR     |
| DAYLIGHT FLASH LIGHT  |
| INTENSE SUN           |
| BRIGHT SUN            |
| HAZY SUN              |
| CLOUDY, BRIGHT        |
| CLOUDY, DULL          |
| NEGATIVE No. 5 38     |
| LOCATION ICSA.C.      |
| FILE                  |