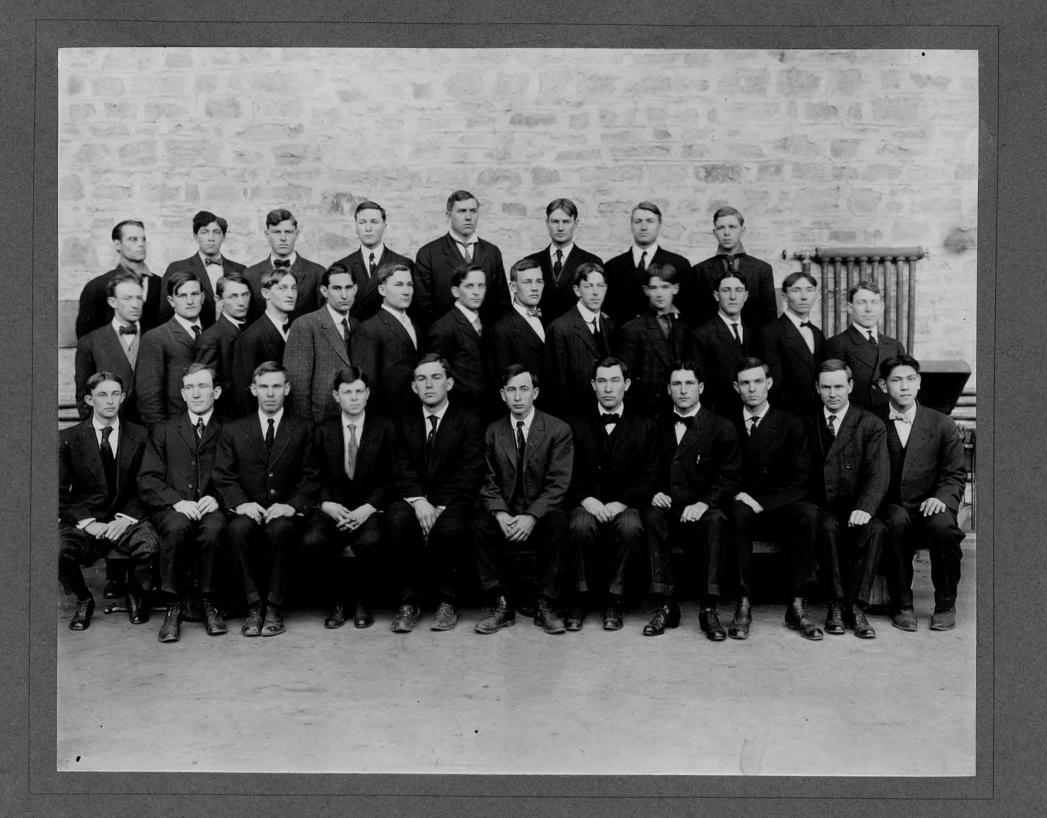

RAS I

| File No               |
|-----------------------|
| SUBJECT:              |
| LENGINEERING          |
| ASSOCIATION .         |
| PLACE . H. S. A.C.    |
| DATE MAR. 1909 - A.M. |
| PLATE                 |
| ACTINOMETER TIME      |
| STOP U. S             |
| LENS DOUBLE FOCUS     |
| CONDITIONS:           |
| EXTERIOR INTERIOR     |
| DAYLIGHT FLASH LIGHT  |
| INTENSE SUN           |
| BRIGHT SUN            |
| HAZY SUN              |
| CLOUDY, BRIGHT        |
| CLOUDY, DULL          |
| NEGATIVE No. 5 38     |
| LOCATION ICSA.C.      |
| FILE                  |