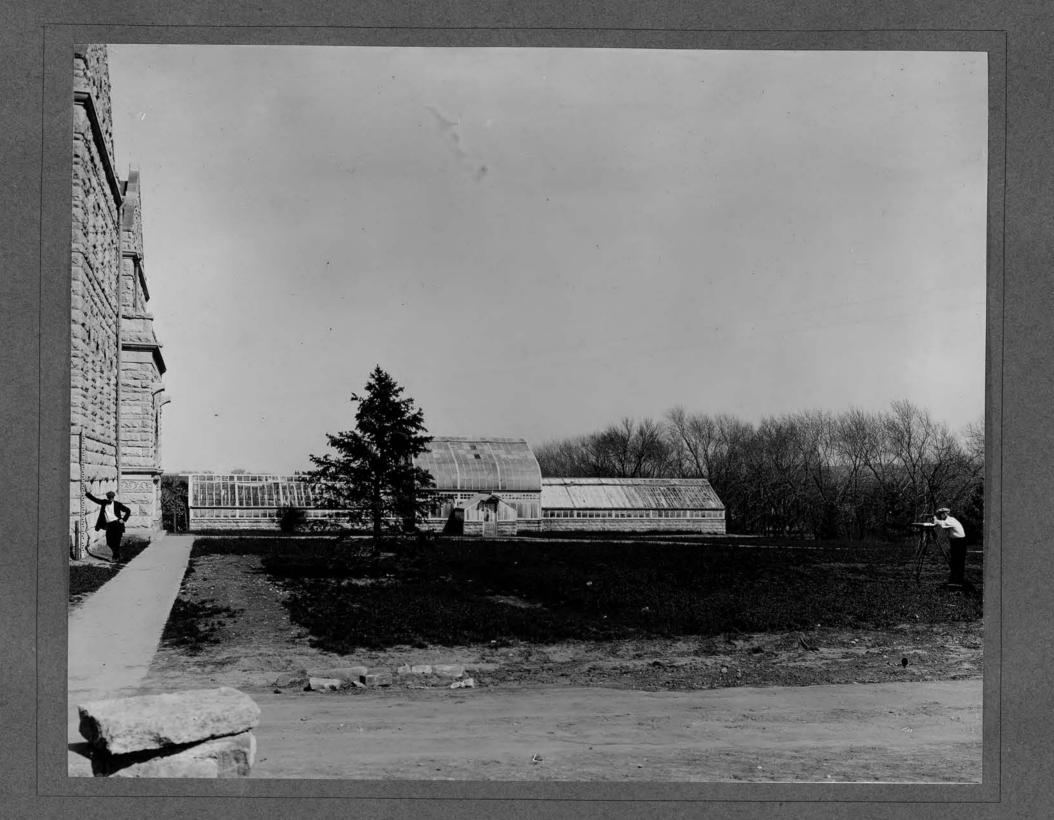

|
| STOP (U. S                              |
| ( Double Focus                          |
| LENS DOUBLE FOCUS                       |
|                                         |
| CONDITIONS:                             |
| EXTERIOR INTERIOR                       |
| DAYLIGHT FLASH LIGHT                    |
| INTENSE SUN                             |
| BRIGHT SUN                              |
| HAZY SUN                                |
| CLOUDY, BRIGHT                          |
| CLOUDY, DULL                            |
| NEGATIVE No. 15.65                      |
| LOCATION M. S. A. C.                    |
| *************************************** |
| FILE                                    |
| Acceptation and the second              |
|                                         |





| FILE No.