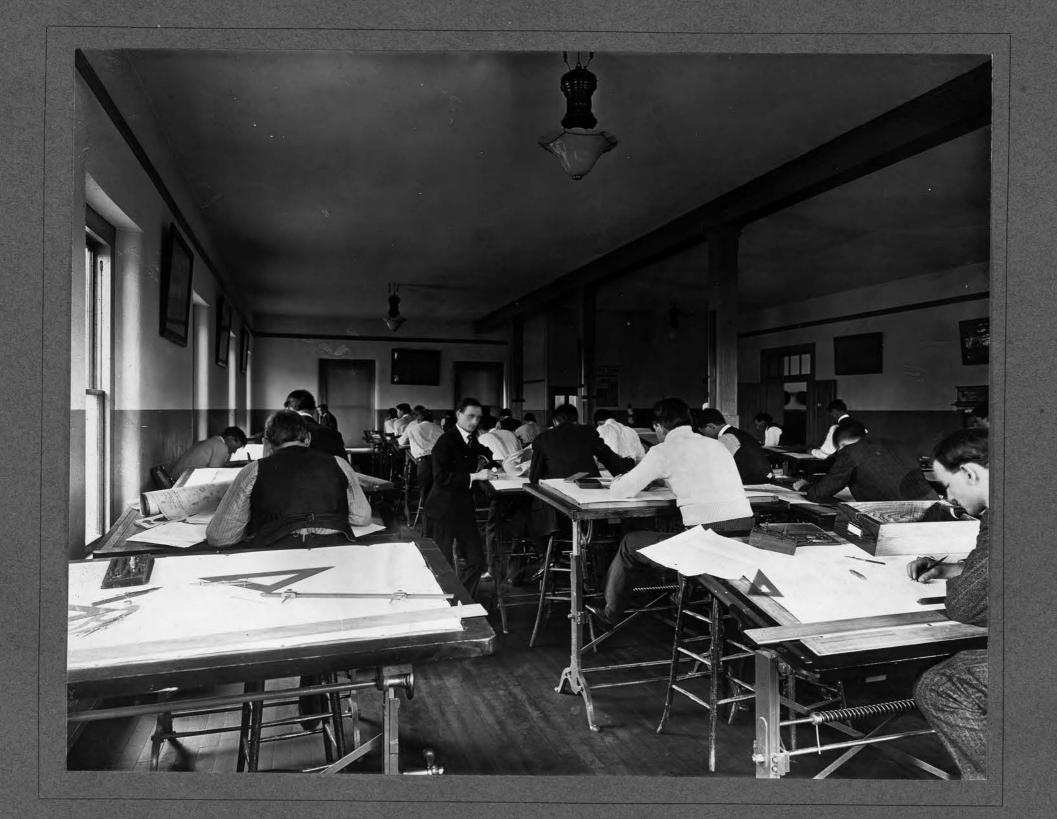

ON.

FILE

KANSAS STATE AGRICULTURAL COLLEGE
MANHATTAN

| FILE No                   |
|---------------------------|
| SUBJECT:                  |
|                           |
| ENGINEERS                 |
| A55.0GIATION              |
|                           |
| PLACE K.S.A.C.            |
| DATE /9/0 }               |
| PLATE                     |
| ACTINOMETER TIME          |
| LENGTH EXPOSUREM          |
| STOP (U. S                |
| LENS   DOUBLE FOCUS FOCUS |
| BACKFOCUS                 |
|                           |
| CONDITIONS:               |
| EXTERIOR INTERIOR         |
| DAYLIGHT FLASH LIGHT      |
| INTENSE SUN               |
| BRIGHT SUN                |
| HAZY SUN                  |
| CLOUDY, BRIGHT            |
| CLOUDY, DULL              |
| NEGATIVE NO. 5-20         |
| LOCATION                  |
|                           |
| FILE                      |
|                           |