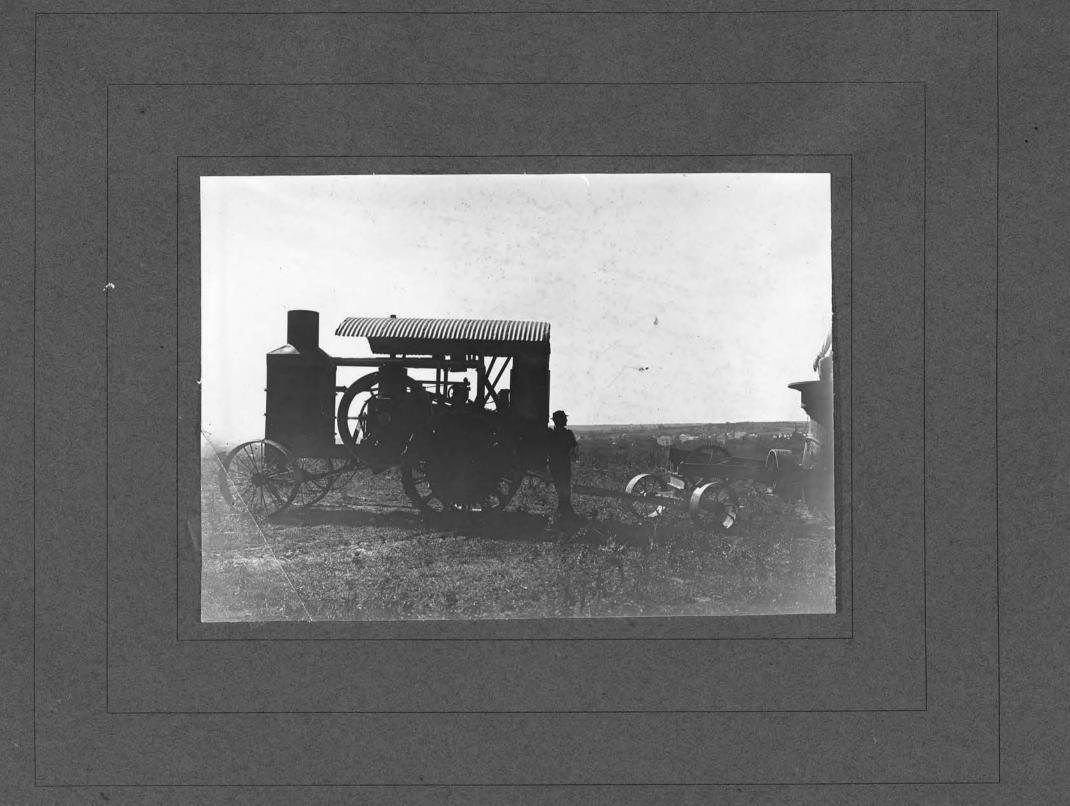

|
| LENGTH EXPOSURE M. 700 S.            |
| STOP (F                              |
| LENS BACK FOCUS                      |
| BACKFocus                            |
| CONDITIONS                           |
| Conditions:                          |
| EXTERIOR INTERIOR                    |
| DAYLIGHT FLASH LIGHT                 |
| INTENSE SUN                          |
| BRIGHT SUN                           |
| HAZY SUN                             |
| CLOUDY, BRIGHT                       |
| CLOUDY, DULL                         |
| NEGATIVE No. U-39                    |
| LOCATION K. S. A. C.                 |
|                                      |
|                                      |
| FILE                                 |
| FILE                                 |





| SUBJECT:                |
|-------------------------|
| "HART-PARK" TRACTOR AND |
| CRUSHER AT QUARRY ON    |
| BLUEMONT                |
|                         |
| PLACE K.S.A.C.          |
| DATE                    |
| (RAY FILTER             |
| PLATE                   |
| ACTINOMETER TIME M      |
| LENGTH EXPOSUREMS.      |
| STOP U. S               |
| LENS DOUBLE FOCUS       |
| ( BACK FOCUS            |
|                         |
| ©ONDITIONS:             |
| EXTERIOR INTERIOR       |
| DAYLIGHT FLASH LIGHT    |
| INTENSE SUN             |
| BRIGHT SUN              |
| HAZY SUN                |
| CLOUDY, BRIGHT          |
| CLOUDY, DULL            |
| NEGATIVE NO. U-5        |
| LOCATION K. S.A.C.      |
|                         |
| FILE                    |
|