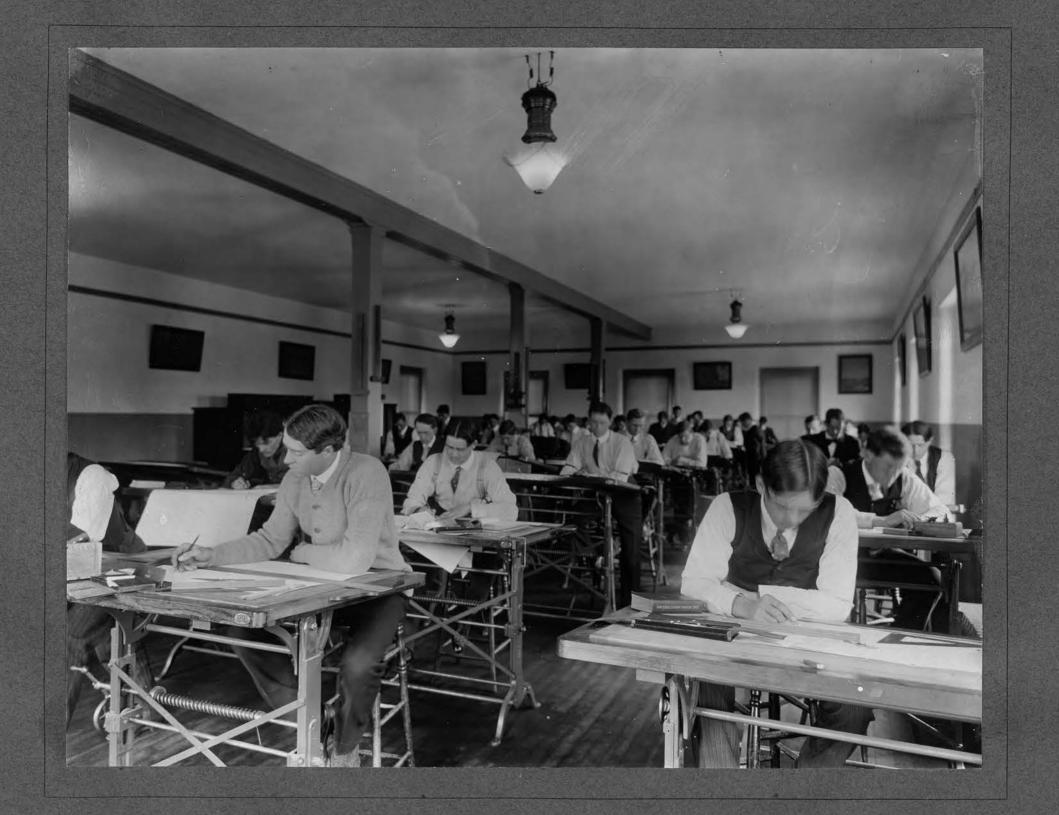

RAS I

| File No               |
|-----------------------|
| SUBJECT:              |
| LENGINEERING          |
| ASSOCIATION .         |
| PLACE . H. S. A.C.    |
| DATE MAR. 1909 - A.M. |
| PLATE                 |
| ACTINOMETER TIME      |
| STOP U. S             |
| LENS DOUBLE FOCUS     |
| CONDITIONS:           |
| EXTERIOR INTERIOR     |
| DAYLIGHT FLASH LIGHT  |
| INTENSE SUN           |
| BRIGHT SUN            |
| HAZY SUN              |
| CLOUDY, BRIGHT        |
| CLOUDY, DULL          |
| NEGATIVE No. 5 38     |
| LOCATION ICSA.C.      |
| FILE                  |