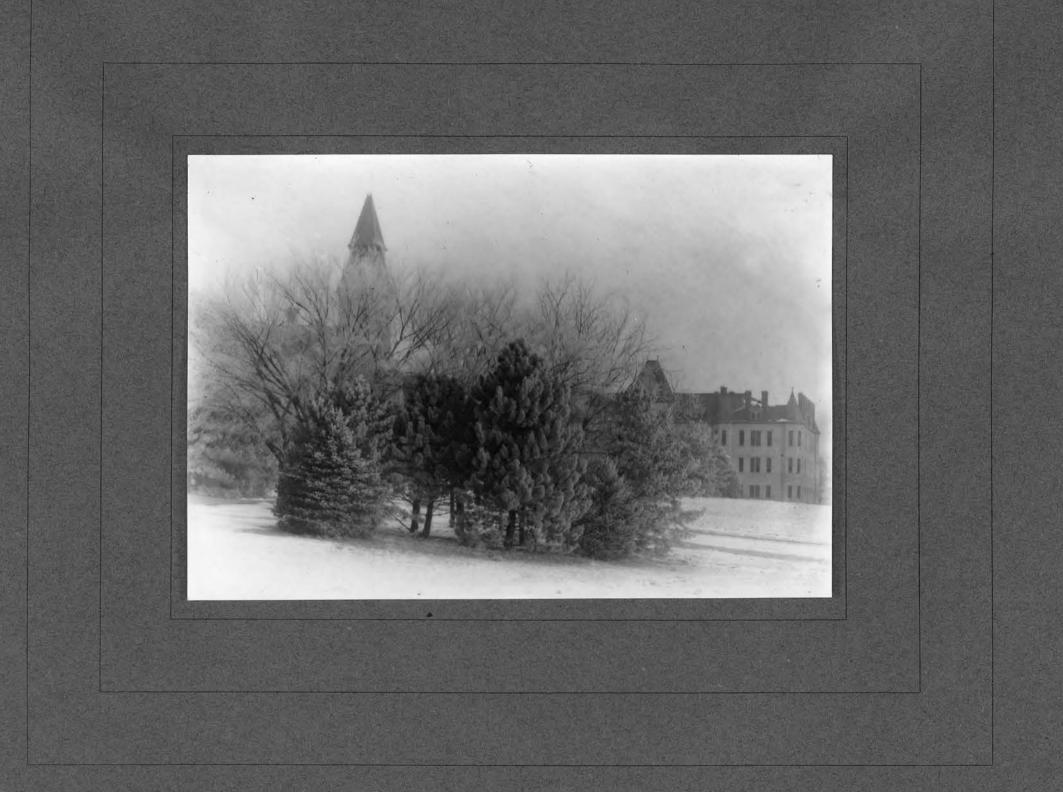

HOWARD M. CHANDLER

| FILE No                 |  |
|-------------------------|--|
| SUBJECT:                |  |
| FROST SCENE ON CAMPUS   |  |
| K.S.A.C.                |  |
|                         |  |
|                         |  |
|                         |  |
| PLACE                   |  |
| DATE                    |  |
| ( PAV FUTER             |  |
| PLATE BACKED            |  |
| ACTINOMETER TIME        |  |
| LENGTH EXPOSURE         |  |
| STOP (F                 |  |
|                         |  |
| LENS DOUBLE FOCUS FOCUS |  |
|                         |  |
| CONDITIONS:             |  |
| EXTERIOR INTERIOR       |  |
| DAYLIGHT FLASH LIGHT    |  |
| INTENSE SUN             |  |
| BRIGHT SUN              |  |
| HAZY SUN                |  |
| CLOUDY, BRIGHT          |  |
| CLOUDY, DULL            |  |
| NEGATIVE NO. U-20       |  |
| LOCATION K.S.A.C.       |  |
|                         |  |
| FILE                    |  |
|                         |  |

| File No,             |
|----------------------|
| SUBJECT:             |
| FROST SCENE - CAMPUS |
|                      |
|                      |
| PLACE                |
| DATE                 |
| PLATE SRAY FILTER    |
| ACTINOMETER TIME     |
| LENGTH EXPOSURE      |
| STOP   F             |
| LENS BACK FOCUS      |
| ( BACK FOCUS FOCUS   |
| CONDITIONS:          |
| EXTERIOR INTERIOR    |
| DAYLIGHT FLASH LIGHT |
| INTENSE SUN          |
| BRIGHT SUN           |
| HAZY SUN             |
| CLOUDY, BRIGHT       |
| CLOUDY, DULL         |
| NEGATIVE NO. U-21    |
| LOCATION K.S.A.C.    |
|                      |
| FILE                 |