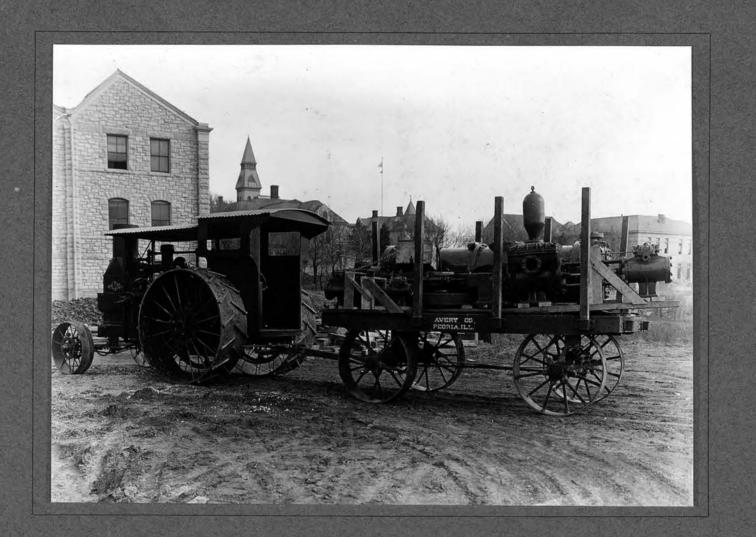

ON.

FILE

KANSAS STATE AGRICULTURAL COLLEGE
MANHATTAN

| FILE No                   |
|---------------------------|
| SUBJECT:                  |
|                           |
| ENGINEERS                 |
| A55.0GIATION              |
|                           |
| PLACE K.S.A.C.            |
| DATE /9/0 }               |
| PLATE                     |
| ACTINOMETER TIME          |
| LENGTH EXPOSUREM          |
| STOP (U. S                |
| LENS   DOUBLE FOCUS FOCUS |
| BACKFOCUS                 |
|                           |
| CONDITIONS:               |
| EXTERIOR INTERIOR         |
| DAYLIGHT FLASH LIGHT      |
| INTENSE SUN               |
| BRIGHT SUN                |
| HAZY SUN                  |
| CLOUDY, BRIGHT            |
| CLOUDY, DULL              |
| NEGATIVE NO. 5-20         |
| LOCATION                  |
|                           |
| FILE                      |
|                           |