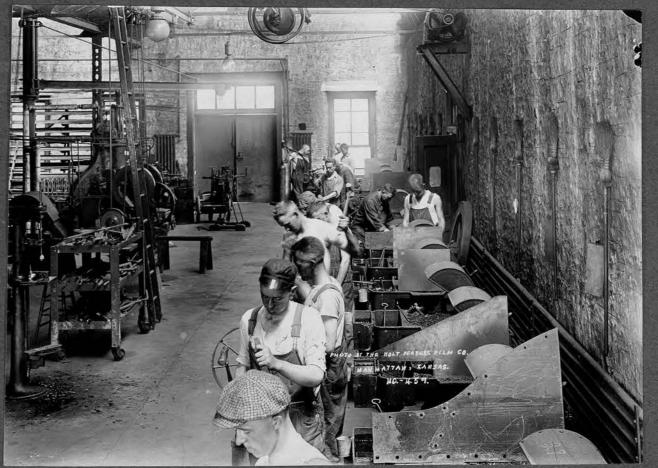

ALCONTOLS OF THE PROPERTY OF T

3









| язнаявотонч                                          |                              |  |
|------------------------------------------------------|------------------------------|--|
|                                                      |                              |  |
| MEGATIVE NO                                          |                              |  |
| BRIGHT SUN  CLOUDY, BRIGHT                           |                              |  |
| EXTERIOR INTERIOR  DAYLIGHT FLASH LIGHT  INTENSE SUN | PASTE PHOTOS IN THESE PLACES |  |
| CONDITIONS:                                          |                              |  |
| STOP \ U. S                                          |                              |  |
| PLATE (BACKED (BACKED (BACKED )                      |