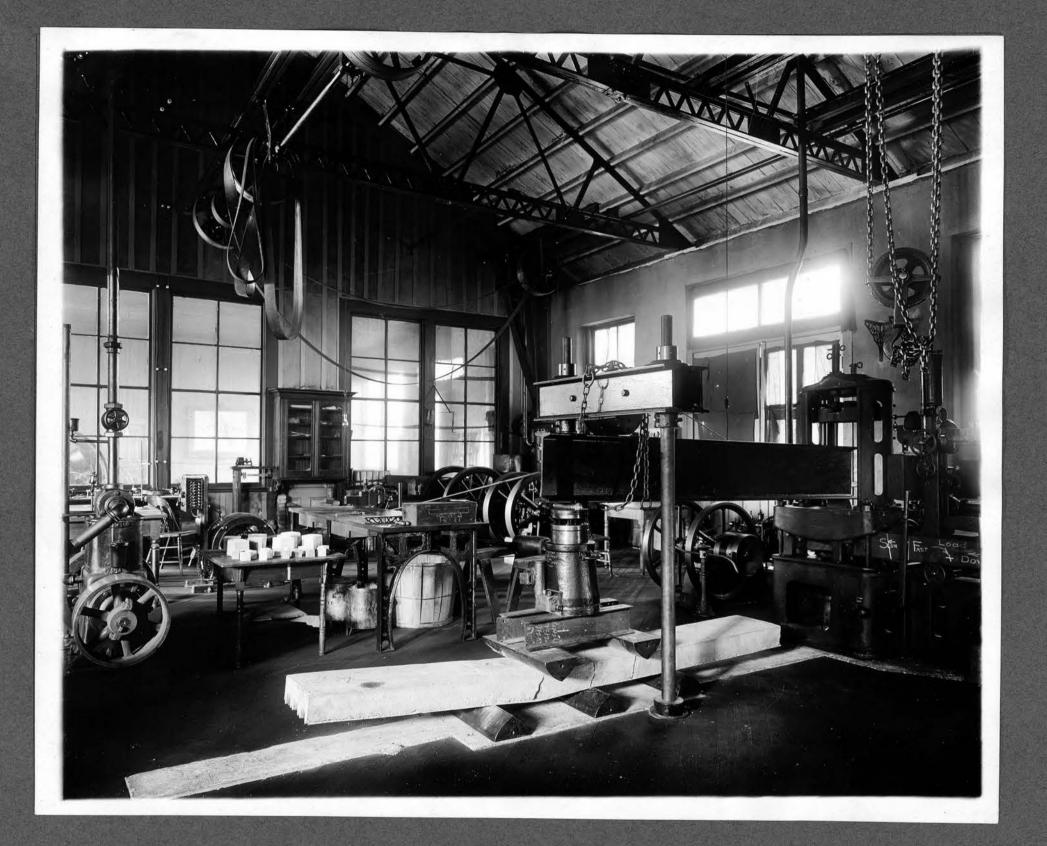

ON.

FILE

KANSAS STATE AGRICULTURAL COLLEGE
MANHATTAN

| FILE No                   |
|---------------------------|
| SUBJECT:                  |
|                           |
| ENGINEERS                 |
| A55.0GIATION              |
|                           |
| PLACE K.S.A.C.            |
| DATE /9/0 }               |
| PLATE                     |
| ACTINOMETER TIME          |
| LENGTH EXPOSUREM          |
| STOP (U. S                |
| LENS   DOUBLE FOCUS FOCUS |
| BACKFOCUS                 |
|                           |
| CONDITIONS:               |
| EXTERIOR INTERIOR         |
| DAYLIGHT FLASH LIGHT      |
| INTENSE SUN               |
| BRIGHT SUN                |
| HAZY SUN                  |
| CLOUDY, BRIGHT            |
| CLOUDY, DULL              |
| NEGATIVE NO. 5-20         |
| LOCATION                  |
|                           |
| FILE                      |
|                           |