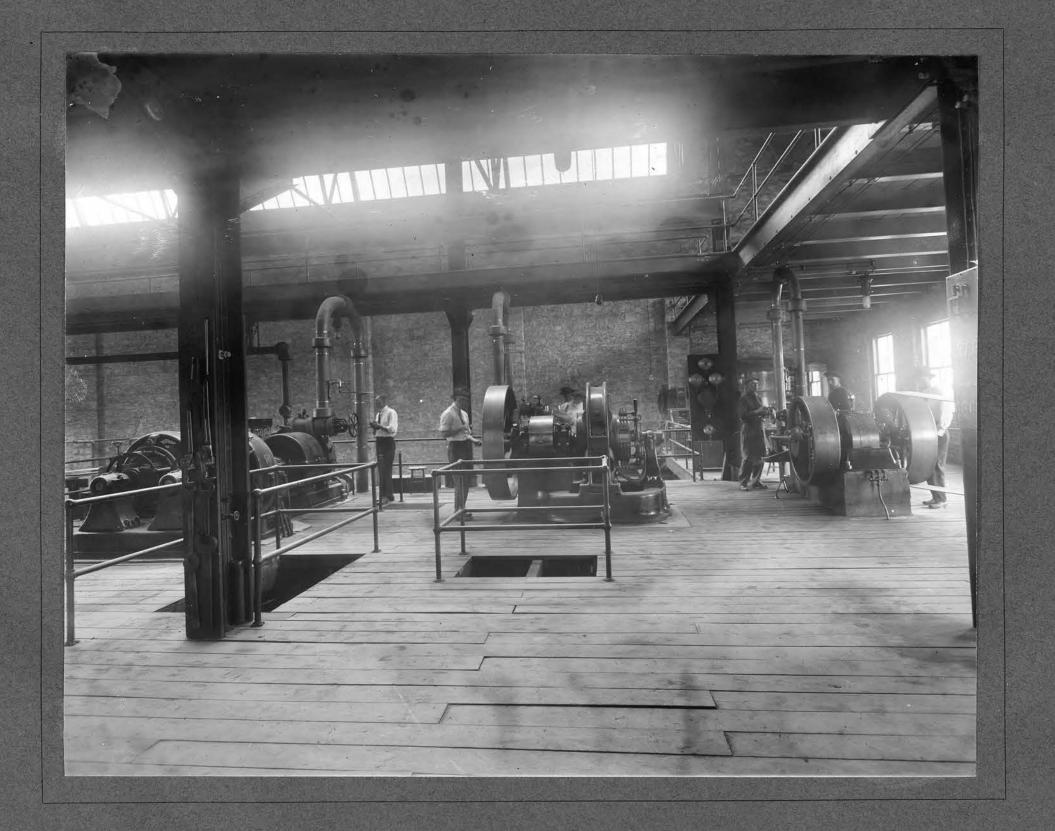

|
| FILE                      |





| Section 1     |
|---------------|
|               |
| The second    |
|               |
| •             |
|               |
|               |
|               |
|               |
| Market Market |
|               |
|               |
|               |
|               |
|               |
|               |
|               |
|               |
|               |
|               |
|               |
|               |
|               |
|               |
|               |
|               |
|               |





FILE No. SUBJECT: OLD EXPERIMENTAL LAB. PLACE K.S.A.C. LENS | DOUBLE FOCUS FOCUS CONDITIONS: EXTERIOR INTERIOR DAYLIGHT FLASH LIGHT INTENSE SUN BRIGHT SUN HAZY SUN CLOUDY, BRIGHT CLOUDY, DULL NEGATIVE No. 1 578 LOCATION K.S.A.C.

PHOTOGRAPHER





FILE No.

SUBJECT:

| ALENGINE ROOM                            |    |
|------------------------------------------|----|
|                                          |    |
| PLACE K.S.A.C. S. 1.                     |    |
| (2 - 1 - 1 - 1 - 1 - 1 - 1 - 1 - 1 - 1 - | M. |
| DATE P.                                  |    |
| PLATE (BACKED                            |    |
| ACTINOMETER TIME                         | s. |
| LENGTH EXPOSURE                          | s. |
| STOP (U. S                               |    |
| LENS   DOUBLE FOCUS                      |    |
|                                          |    |
| CONDITIONS:                              |    |
| EXTERIOR INTERIOR                        |    |
| DAYLIGHT FLASH LIGHT                     |    |
| INTENSE SUN