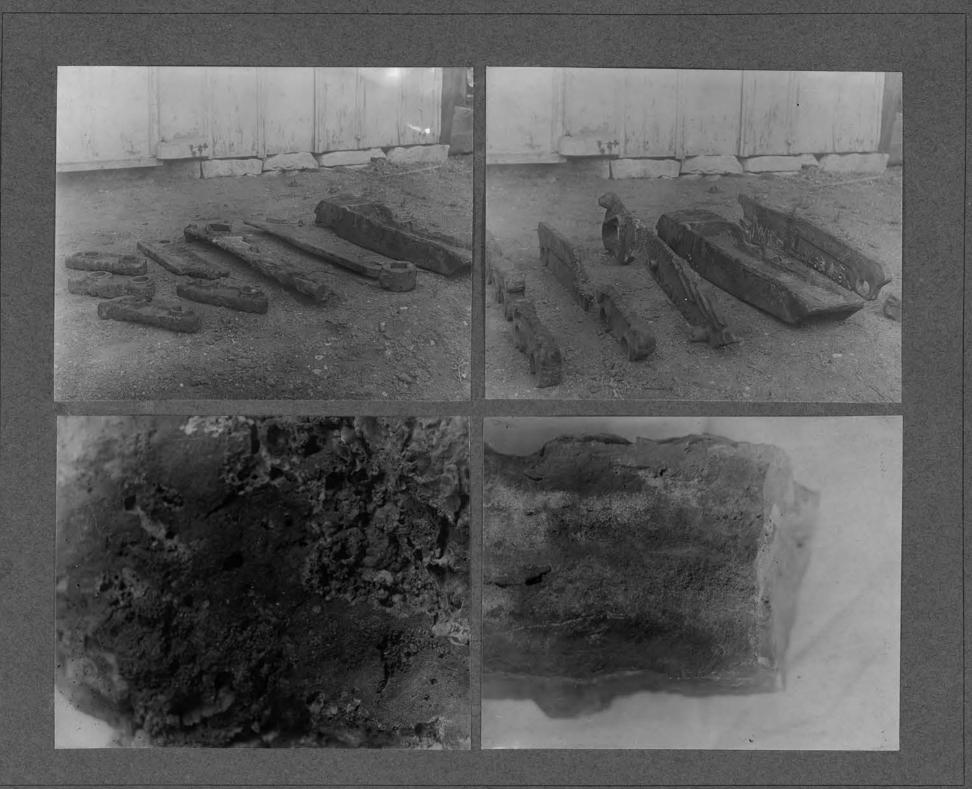

FILE...... No.....

BACKED

| SUBJECT:                    |
|-----------------------------|
|                             |
|                             |
|                             |
| PLACE                       |
| DATE                        |
| PLATE   RAY FILTER   BACKED |
| ACTINOMETER TIME            |
| LENGTH EXPOSURE             |
| STOP (U. S                  |
| LENS DOUBLE FOCUS FOCUS     |
|                             |
| CONDITIONS:                 |
| EXTERIOR INTERIOR           |
|                             |
| DAYLIGHT FLASH LIGHT        |
| INTENSE SUN                 |
| BRIGHT SUN                  |
| HAZY SUN                    |
| CLOUDY, BRIGHT              |
| CLOUDY, DULL                |
| NEGATIVE NO. 5 - 17         |
| LOCATION                    |
|                             |
| FILE                        |
|                             |
| PHOTOGRAPHER                |