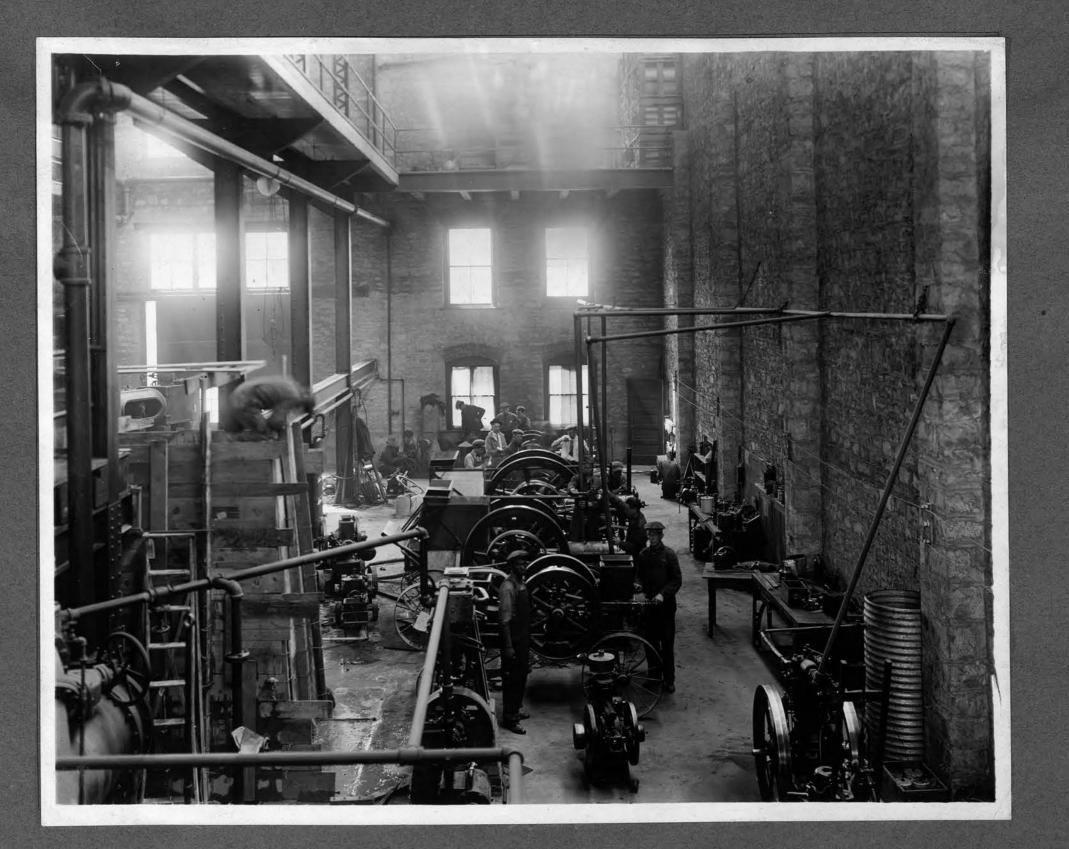

30 P.M.           |
| PLATE SEED 30X RAY FILTER BACKED |
| ACTINOMETER TIME 2 M             |
| LENGTH EXPOSURE M. 30. s.        |
| STOP   F                         |
| LENS DOUBLE #7 FOCUS 676         |
| BACK FOCUS                       |
|                                  |
| CONDITIONS;                      |
| EXTERIOR   INTERIOR              |
| DAYLIGHT FLASH LIGHT             |
| INTENSE SUN                      |
| P BRIGHT SUN                     |
| HAZY SUN                         |
| CLOUDY, BRIGHT                   |
| CLOUDY, DULL                     |
| NEGATIVE NO. U-Z8                |
| LOCATION H. S. A. C.             |
|                                  |
| FILE                             |
|                                  |
| PHOTOGRAPHER                     |





| FILE INO.