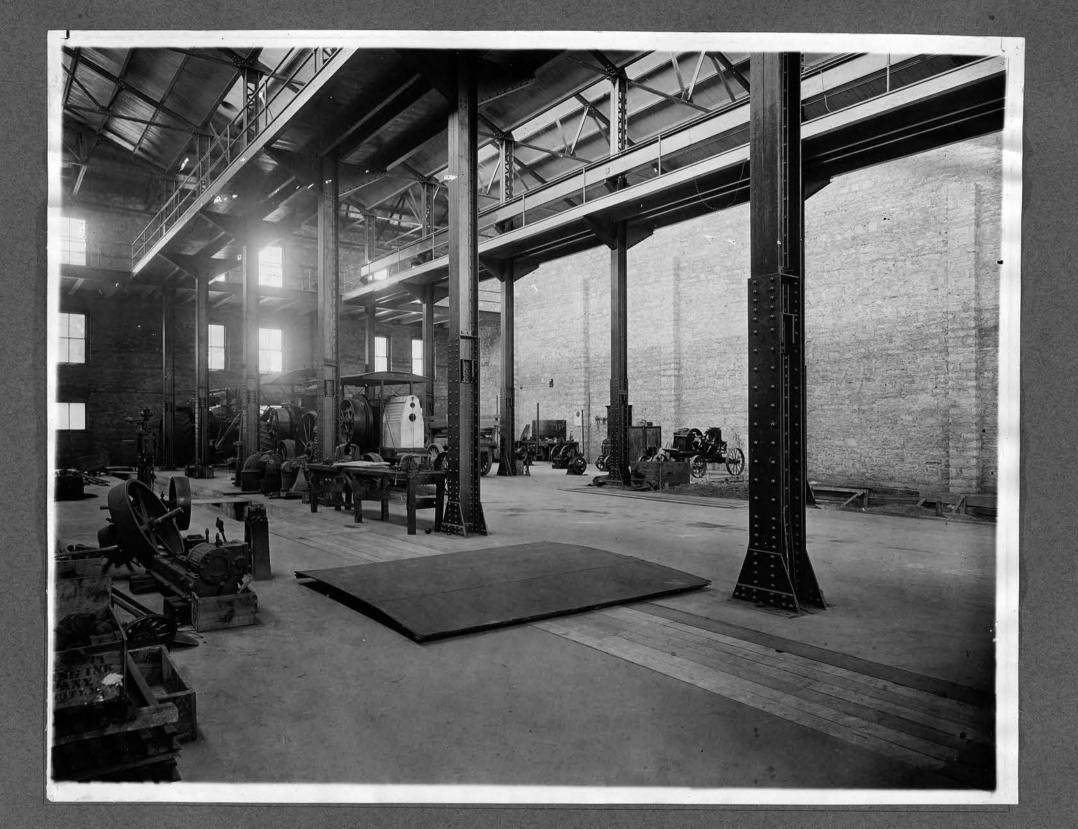

|
| PLATE   RAY FILTER (BACKED                                                                               |
| ACTINOMETER TIME                                                                                         |
| LENGTH EXPOSURE                                                                                          |
| CONDITIONS:                                                                                              |
| EXTERIOR INTERIOR  DAYLIGHT FLASH LIGHT  INTENSE SUN  BRIGHT SUN  HAZY SUN  CLOUDY, BRIGHT  CLOUDY, DULL |
| LOCATION                                                                                                 |
|                                                                                                          |

DR. ORR





| FILE No                                                |
|--------------------------------------------------------|
| SUBJECT:<br>ST. & GAS ENG. LAB                         |
| = 3<br>                                                |
|                                                        |
| PLACE H. S. A.C.                                       |
| DATE MAY 23,-11 }                                      |
| PLATE (RAY FILTER (BACKED                              |
| ACTINOMETER TIME                                       |
| LENGTH EXPOSURE                                        |
| STOP (F,                                               |
| LENS DOUBLE FOCUS FOCUS FOCUS                          |
| ( BACK FOCUS                                           |
| CONDITIONS: