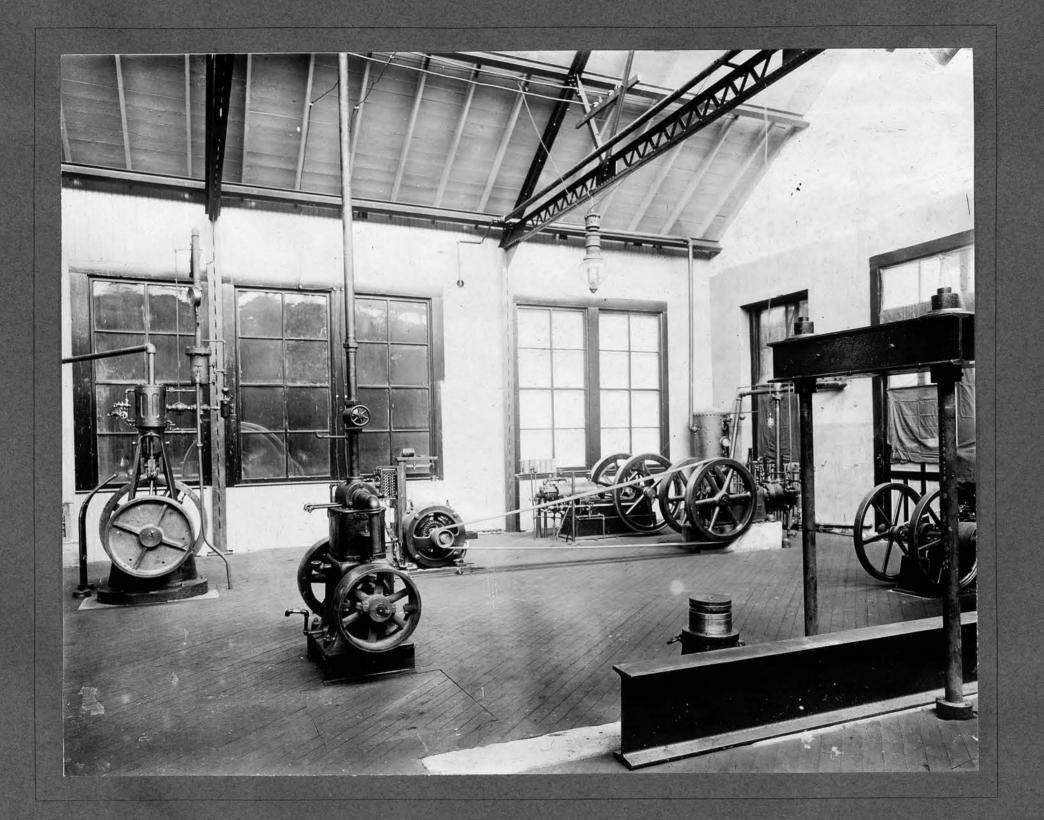

LASH LIGHT      |
| INTENSE SUN               |
| BRIGHT SUN                |
| HAZY SUN                  |
| CLOUDY, BRIGHT            |
| CLOUDY, DULL              |
| NEGATIVE No. 5-74         |
| LOCATION                  |
|                           |
| FILE                      |





| Section 1     |
|---------------|
|               |
| The second    |
|               |
| •             |
|               |
|               |
|               |
|               |
| Market Market |
|               |
|               |
|               |
|               |
|               |
|               |
|               |
|               |
|               |
|               |
|               |
|               |
|               |
|               |
|               |
|               |
|               |





FILE No. SUBJECT: OLD EXPERIMENTAL LAB. PLACE K.S.A.C. LENS | DOUBLE FOCUS FOCUS CONDITIONS: EXTERIOR INTERIOR DAYLIGHT FLASH LIGHT INTENSE SUN BRIGHT SUN HAZY SUN CLOUDY, BRIGHT CLOUDY, DULL NEGATIVE No. 1 578 LOCATION K.S.A.C.

PHOTOGRAPHER





FILE No.

SUBJECT:

| ALENGINE ROOM                            |    |
|------------------------------------------|----|
|                                          |    |
| PLACE K.S.A.C. S. 1.                     |    |
| (2 - 1 - 1 - 1 - 1 - 1 - 1 - 1 - 1 - 1 - | M. |
| DATE P.                                  |    |
| PLATE (BACKED                            |    |
| ACTINOMETER TIME                         | s. |
| LENGTH EXPOSURE                          | s. |
| STOP (U. S                               |    |
| LENS   DOUBLE FOCUS