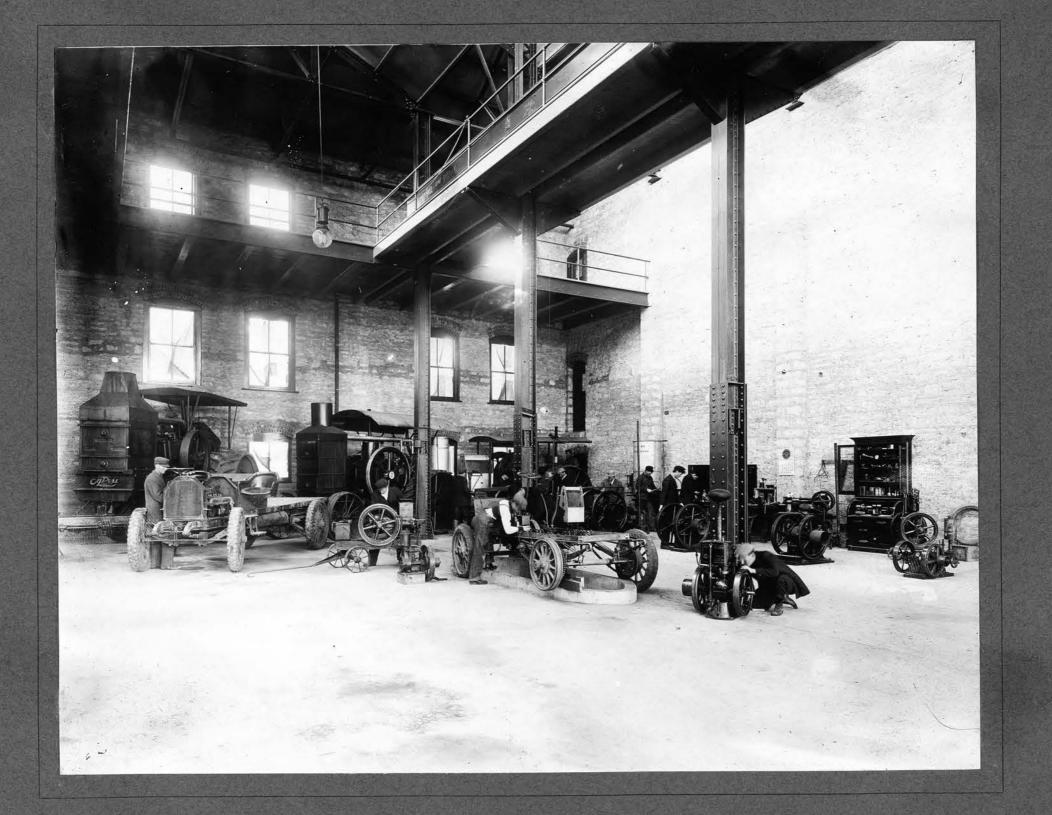

|            |





| ILE  | lesson and Tolk | In |  |
|------|-----------------|----|--|
| ILE. |                 | 10 |  |
|      |                 |    |  |

SUBJECT

| GAS TRACTOR LAB.            |
|-----------------------------|
| PLACE KISALC                |
| ) A.M.                      |
| ( RAY FILTER                |
| PLATE   RAY FILTER   BACKED |
| ACTINOMETER TIME M          |
| LENGTH EXPOSURE             |
| STOP (F                     |
| LENS DOUBLE FOCUS FOCUS     |
|                             |
| CONDITIONS:                 |
| EXTERIOR INTERIOR           |
| DAYLIGHT FLASH LIGHT        |
| INTENSE SUN                 |
| BRIGHT SUN                  |
| HAZY SUN                    |
| CLOUDY, BRIGHT              |
| CLOUDY, DULL                |
| NEGATIVE NO. 5 69           |
| LOCATI