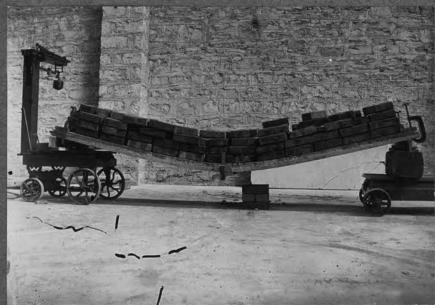

RAS I

| File No               |
|-----------------------|
| SUBJECT:              |
| LENGINEERING          |
| ASSOCIATION .         |
| PLACE . H. S. A.C.    |
| DATE MAR. 1909 - A.M. |
| PLATE                 |
| ACTINOMETER TIME      |
| STOP U. S             |
| LENS DOUBLE FOCUS     |
| CONDITIONS:           |
| EXTERIOR INTERIOR     |
| DAYLIGHT FLASH LIGHT  |
| INTENSE SUN           |
| BRIGHT SUN            |
| HAZY SUN              |
| CLOUDY, BRIGHT        |
| CLOUDY, DULL          |
| NEGATIVE No. 5 38     |
| LOCATION ICSA.C.      |
| FILE                  |