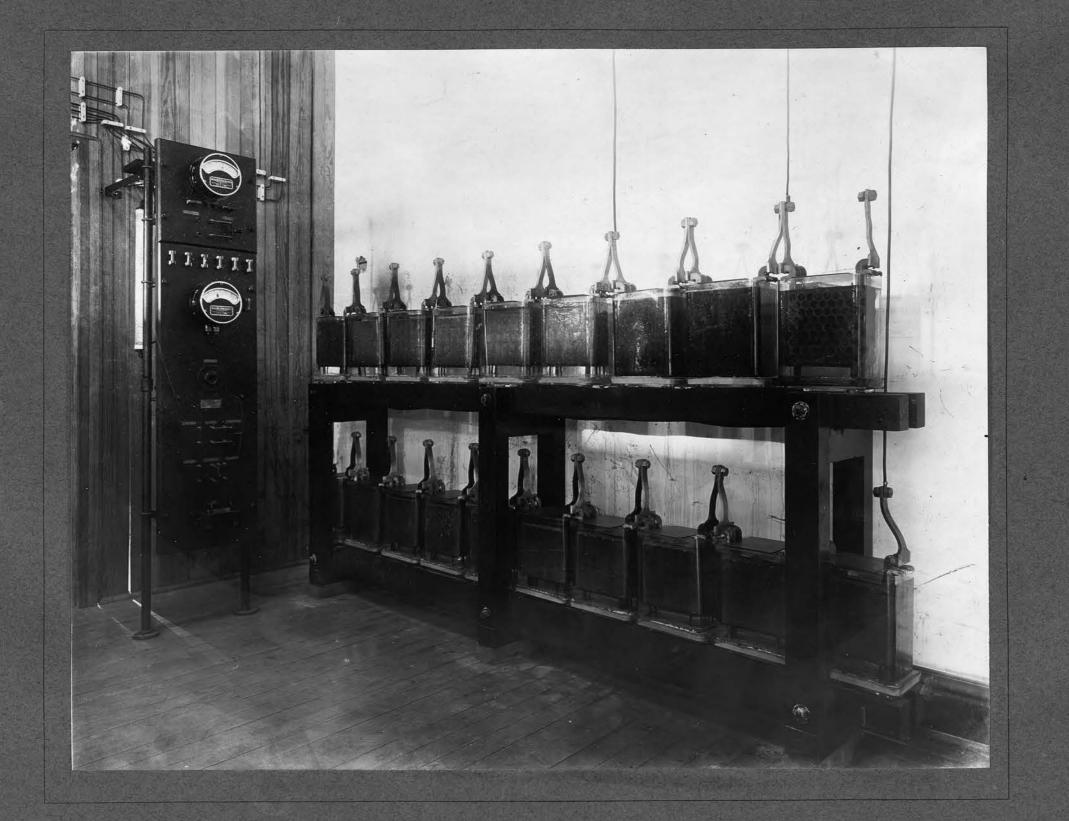

FILE...... No.....

BACKED

| SUBJECT:                    |
|-----------------------------|
|                             |
|                             |
|                             |
| PLACE                       |
| DATE                        |
| PLATE   RAY FILTER   BACKED |
| ACTINOMETER TIME            |
| LENGTH EXPOSURE             |
| STOP (U. S                  |
| LENS DOUBLE FOCUS FOCUS     |
|                             |
| CONDITIONS:                 |
| EXTERIOR INTERIOR           |
|                             |
| DAYLIGHT FLASH LIGHT        |
| INTENSE SUN                 |
| BRIGHT SUN                  |
| HAZY SUN                    |
| CLOUDY, BRIGHT              |
| CLOUDY, DULL                |
| NEGATIVE NO. 5 - 17         |
| LOCATION                    |
|                             |
| FILE                        |
|                             |
| PHOTOGRAPHER                |