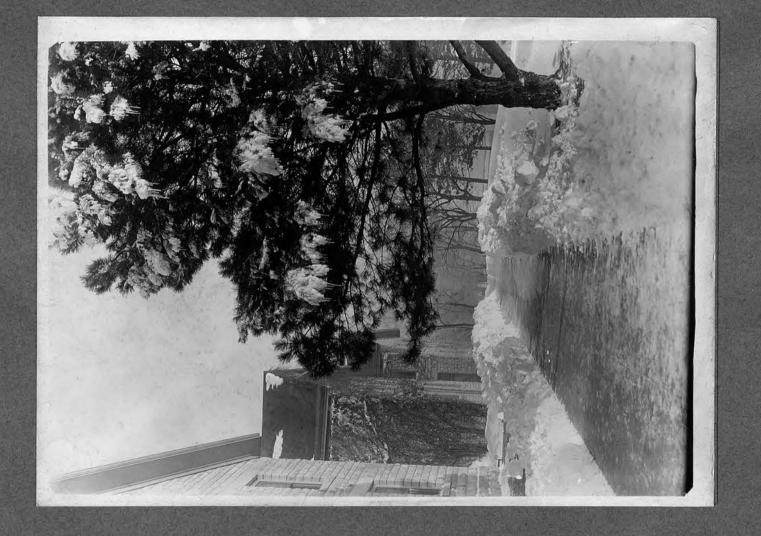

HOWARD M. CHANDLER

| FILE No                 |  |
|-------------------------|--|
| SUBJECT:                |  |
| FROST SCENE ON CAMPUS   |  |
| K.S.A.C.                |  |
|                         |  |
|                         |  |
|                         |  |
| PLACE                   |  |
| DATE                    |  |
| ( PAV FUTER             |  |
| PLATE BACKED            |  |
| ACTINOMETER TIME        |  |
| LENGTH EXPOSURE         |  |
| STOP (F                 |  |
|                         |  |
| LENS DOUBLE FOCUS FOCUS |  |
|                         |  |
| CONDITIONS:             |  |
| EXTERIOR INTERIOR       |  |
| DAYLIGHT FLASH LIGHT    |  |
| INTENSE SUN             |  |
| BRIGHT SUN              |  |
| HAZY SUN                |  |
| CLOUDY, BRIGHT          |  |
| CLOUDY, DULL            |  |
| NEGATIVE NO. U-20       |  |
| LOCATION K.S.A.C.       |  |
|                         |  |
| FILE                    |  |
|                         |  |

| File No,             |
|----------------------|
| SUBJECT:             |
| FROST SCENE - CAMPUS |
|                      |
|                      |
| PLACE                |
| DATE                 |
| PLATE SRAY FILTER    |
| ACTINOMETER TIME     |
| LENGTH EXPOSURE      |
| STOP   F             |
| LENS BACK FOCUS      |
| ( BACK FOCUS FOCUS   |
| CONDITIONS:          |
| EXTERIOR INTERIOR    |
| DAYLIGHT FLASH LIGHT |
| INTENSE SUN          |
| BRIGHT SUN           |
| HAZY SUN             |
| CLOUDY, BRIGHT       |
| CLOUDY, DULL         |
| NEGATIVE NO. U-21    |
| LOCATION K.S.A.C.    |
|                      |
| FILE                 |