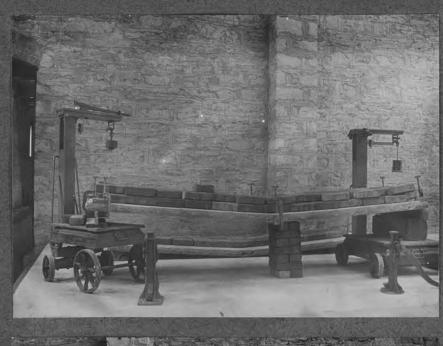

ON.

FILE

KANSAS STATE AGRICULTURAL COLLEGE
MANHATTAN

| FILE No                   |
|---------------------------|
| SUBJECT:                  |
|                           |
| ENGINEERS                 |
| A55.0GIATION              |
|                           |
| PLACE K.S.A.C.            |
| DATE /9/0 }               |
| PLATE                     |
| ACTINOMETER TIME          |
| LENGTH EXPOSUREM          |
| STOP (U. S                |
| LENS   DOUBLE FOCUS FOCUS |
| BACKFOCUS                 |
|                           |
| CONDITIONS:               |
| EXTERIOR INTERIOR         |
| DAYLIGHT FLASH LIGHT      |
| INTENSE SUN               |
| BRIGHT SUN                |
| HAZY SUN                  |
| CLOUDY, BRIGHT            |
| CLOUDY, DULL              |
| NEGATIVE NO. 5-20         |
| LOCATION                  |
|                           |
| FILE                      |
|                           |