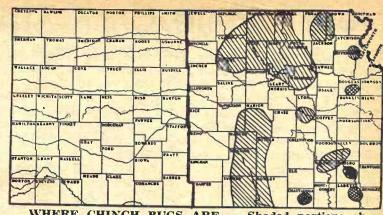

So predicted the Kansas Crop porting Service last week th its April 1 crop forecast. Forecasters knocked off over 0 million bushels from their cember 1 prediction, estimatng the crop at 197 million bushs on a prospective yield of 15 Jushels per acre.

The April 1 forecast date uld reflect some of the late arch rains which fell on parts central and eastern Kansas, all as saving what might have been most disastrous wheat crop 30 years, but later rains in tern Kansas may mean that May 1 forecast will show a re optimistic look.

> the 15-bushel predicted yield based upon seeded acres, of which there were 13.1 milion lanted last fall. Crop observers

figure that perhaps one-fifth of at 249.8 bushels, assuming that fore harvest.

Last December the reporting growing season. service estimated the 1967 crop

this total will be abandoned be- a normal amount of moisture fell from that time thru the

The new forecast of 197 mil-

lion bushels compares with 200 bushels produced in 1966 and an all-time high of 307 million bushels produced in 1952.