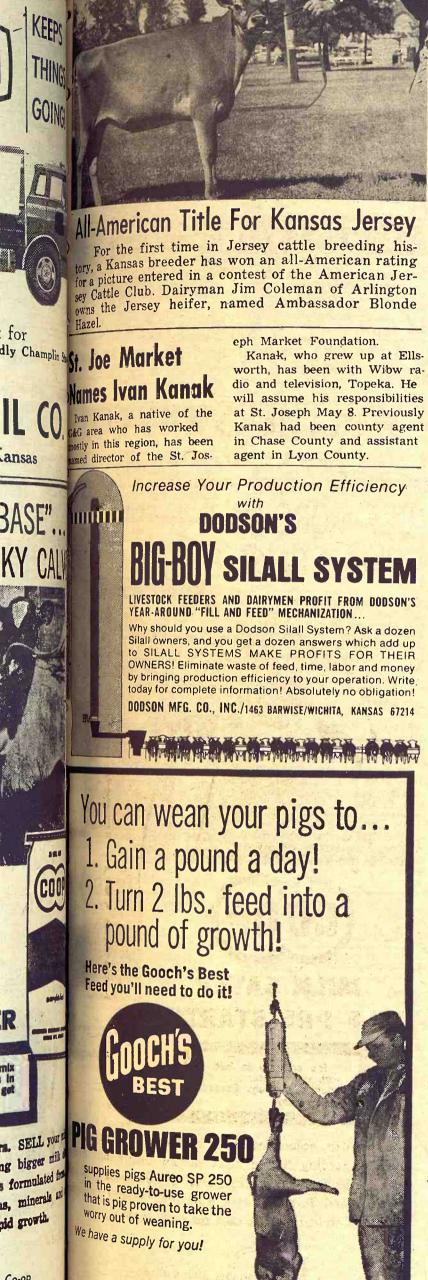

ENT. He had a small acreage of another variety, but had to put up an electric fence to keep them from going back to the Hidan 35.

Mr. Casterline recommends cattle weight be in the 450 to 550 lb. class when put on Hidan, that they be turned on early when Hidan is 12 to 15 in. high, and that enough cattle be kept on the Hidan to prevent it getting over 20 to 25 in. high, otherwise it grows so fast it gets ahead of them. Best feed value of Hidan is in the grass stage, for pasture purposes. He uses half his acreage and when pastured down to about 6 inches, moves them to around 15 in. before turning them back.

TRY NEW HIDAN 35 — YOU'LL BE IMPRESSED AND SO WILL YOUR LIVESTOCK.

SEE YOUR LOCAL FRONTIER DEALER

or write

FOR NAME OF FRONTIER DEALER.

The Bowman Seed Co. CONCORDIA, KANSAS 66901



uird of the bull nave been found

for

ansas

Co-op

765-3612 449-2291

C K PROCESSING

Clay Center Alfalfa Mill

Phone PR 6-9269

Phone ME 2-3401

Miles East of Sale Barn

Clay Center, Kans.

SEE US!

#### ADVERTISING CLASSIFIED

RATES: \$1 a week for 15 words or less. Add 5c a word for additional words. Boxed ads: \$1.82 an inch per issue, no discount. Send your ads to Ag Press, 1207 Moro, Manhattan, Kansas 66502, PO Box 1009. Phone PR 8-4458 (25c handling charge If payment does not accompany ads charged by the word.

#### Livestock

WANTED TO BUY FEEDER HOGS 40 to 100 lbs. Top prices paid. J. D. SIMPSON 130 Grant Ave., Junction City Phone CE 8-3754 or CE 8-3939

#### REG. ANGUS BULLS FOR SALE

Select from large group on farm where they are raised. Buy with confidence from Kansas' larg