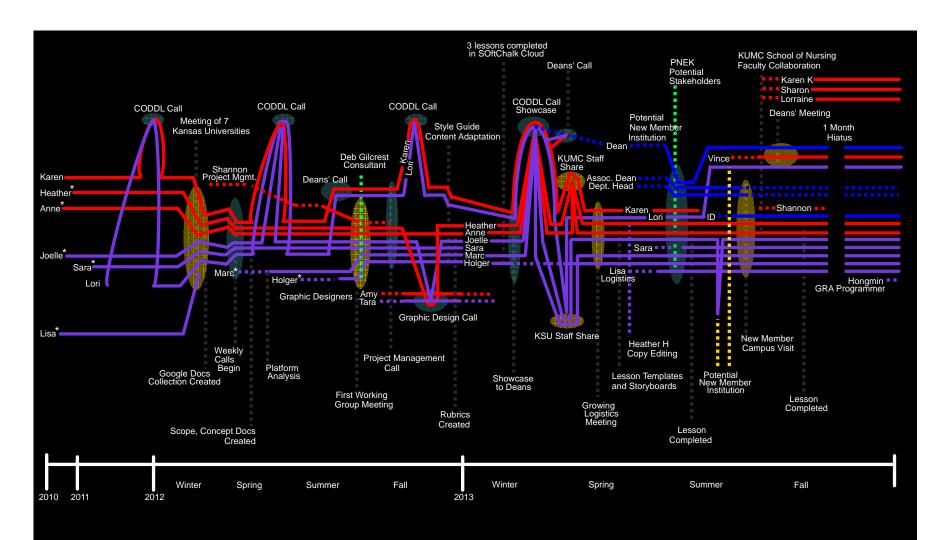

## Legend

\* Participants in Weekly Working Group Calls

Video Conference Call

Face-to-Face Meeting

Kansas State University (K-State) Libraries Staff

University of Kansas Medical Center Library Staff

New Member Institution #1 Library Staff

New Member Institution # 2 Library Staff

**External Consultants/Stakeholders** 

= = = = Large Project Completion

Sara Kearns | skearns@ksu.edu Joelle Pitts | jopitts@ksu.edu Heather Collins | hcollins@kumc.edu Anne Huffman | ahuffman@kumc.edu

Acronyms: PNEK: Promoting Nursing in Education in Kansas Coalition CODDL: Council of Deans and Directors of Libraries (Kansas) ID: Instructional Designer

## **Project Personnel Titles**

Joelle - Instructional Design Librarian
Sara - Department Head
Lori - Dean of K-State Libraries
Marc - Instructional Design Resident
Holger - Instructional Design Resident
Lisa - Project Logistics
Heather - Biomedical Librarian
Anne - Head of Public Services
Karen - Director of KUMC Library
Vince - Interim Director of KUMC Library