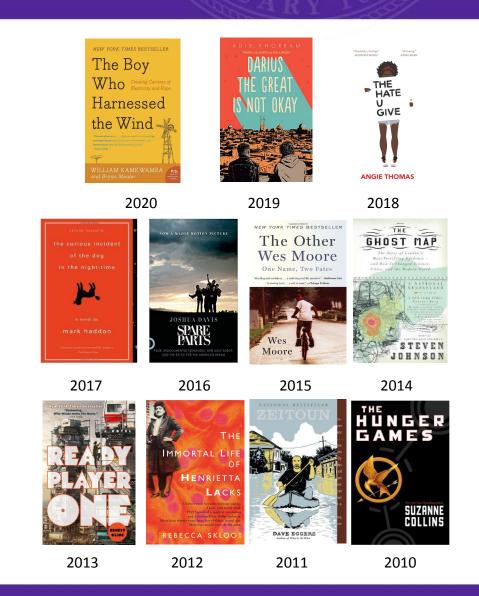

### **Reflecting on First Book Administration**

- 30-50 members •
- Two campuses •
- Over 30 books! •

(20)

<u>Titles</u>

Date

Titles

Date

Login