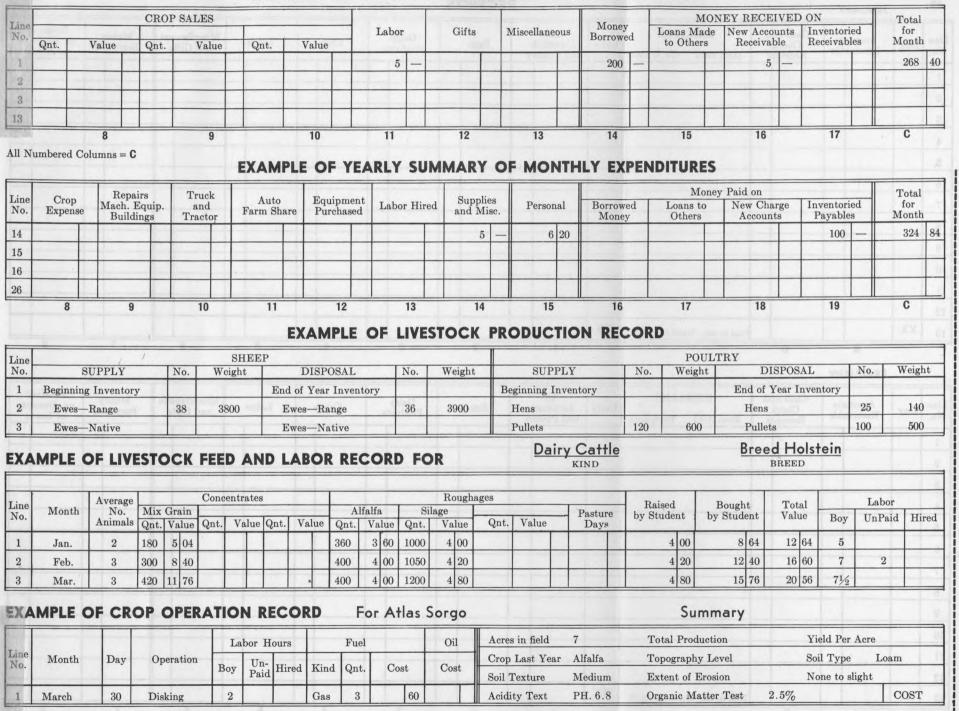

Accounts: A wide difference of opinion prevailed concerning the receipts and expenses pages. The questionnaire showed 77.6 per cent of teachers reporting preferred leaving the receipts and expenses pages much the same as in the 1949 account book. The committee recommended a revision of the receipts and expenses pages, providing for monthly receipts to be placed on the left page and monthly expenses on the right page facing each other. In counsel with Dr. J. A. Hodges, it was pointed out that the columns in the Farm Management Association Account Book and the Extension Account Book were changed with each printing. The most recent revisions place the most used columns on the left and the least used columns on the right side of the double page. Dr. Hodges pointed out the importance of placing a double line between the farm accounts columns and the column used for personal accounts, also a double line between the aforementioned columns

and the capital accounts columns.

The shortened form used in the revision lists all livestock receipts in column one, all crops receipts in column four, and all loans repaid and new accounts receivable in column eight. These must be reclassified into their respective columns on the summary pages. Likewise, all livestock purchased is entered in column one of the expense page, all crop expense in column three, all machinery, auto, truck and tractor expense in column four, and paid on charge accounts or borrowed in column eight. These columns must be reclassified into their respective columns on the expense summary at the end of each month (Appendix, p. 29-30).

The inventory was reduced to fit on two facing pages instead of the previous three and one-half pages. This involved cutting the space allowed for grain and feed, poultry, and dairy appreciably; and receivables and payables from ten lines each to five lines each (Appendix, p. 31-32).

The pages for business summary and the net worth statement were kept the same except to reduce the size of the page. This was in keeping with the wishes of 84.2 per cent of the teachers reporting (Appendix, p. 32-33).

The livestock analysis page remained unchanged. The crop analysis page was revised to conform with the crop operation pages.

The two pages formerly used to record livestock breeding, production, and mortality records were reduced to one page. It provides space for ten cows, a ewe flock, a poultry enterprise and six sows (Appendix, p. 34).

The two facing pages used for checking the accuracy of live-

stock production records were changed to include page reference numbers, and the subtotals were shaded for convenience in adding.

The crop production record was shortened but retained all vital information. This allowed space for the table of farm products used at home, copied without change from the 1949 account book (Appendix, p. 35).

The land record remained the same except that the soil table was deleted and incorporated with the crop operation pages. This deletion allowed a full half page for the map. To the supply and disposal of grain table were added page numbers for easier reference (Appendix, p. 36).

The new page for livestock feed and labor record allowed for two enterprises on each page. Columns for quantity and value for three concentrates, and three roughages were included. The months were placed on twelve lines in the left column.

Vocational Agriculture teachers reported in the questionnaire that one-half page was sufficient space for the crop operation record page. This represents a wide departure from the corresponding page in the 1949 account book. The summary table is much more inclusive with the land record included for each field (Appendix, p. 37).

The last page in the book carries a monthly production record of eggs and dairy herd production, in place of the daily record in the 1949 account book. A new feature copied from the Utah and Nevada books was the inclusion of four individual dairy cow records. The gestation table was placed on this page because