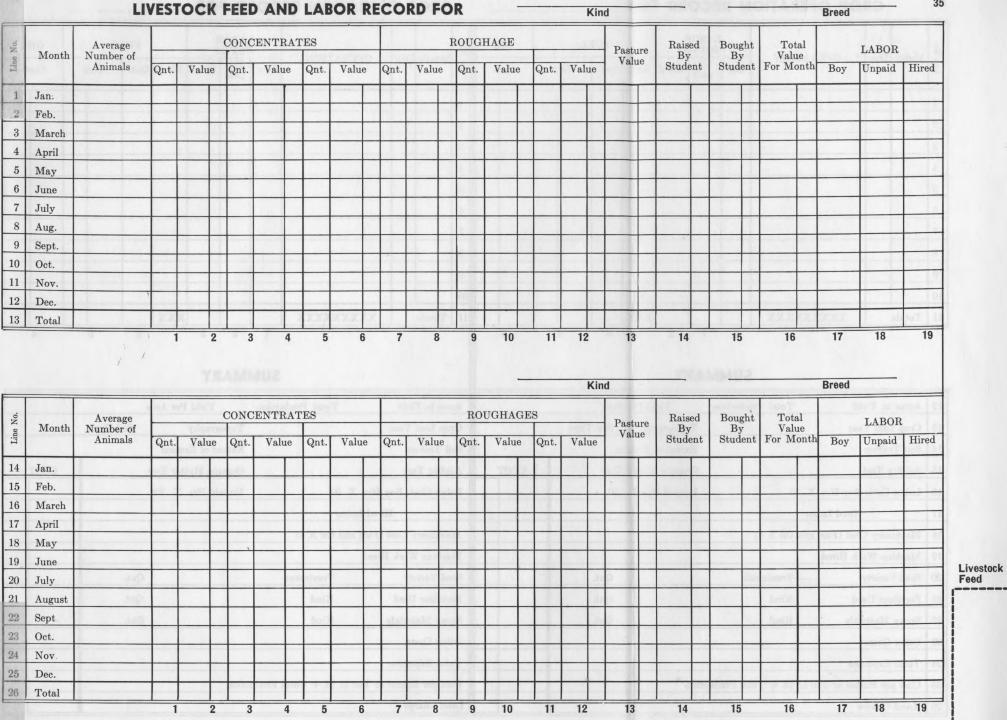

The new page for livestock feed and labor record allowed for two enterprises on each page. Columns for quantity and value for three concentrates, and three roughages were included. The months were placed on twelve lines in the left column.

The last page in the book carries a monthly production record of eggs and dairy herd production, in place of the daily record in the 1949 account book. A new feature copied from the Utah and Nevada books was the inclusion of four individual dairy cow records. The gestation table was placed on this page because